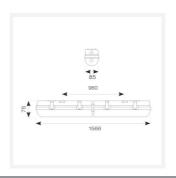

| GENERAL INFORMATION              |              |
|----------------------------------|--------------|
| Wattage                          | 30W          |
| Lumens Delivered                 | 4200lm       |
| Lm/W                             | 140lm/W      |
| Beam Angle                       | 105/125      |
| CRI                              | 80           |
| ССТ                              | 4000K        |
| Input                            | 220/240V     |
| Operating Temp                   | -10°C - 40°C |
| SDCM                             | 6            |
| Product Weight without Packaging | 1.723 kg     |

www.ansell-lighting.com

| TECHNICAL INFORMATION          |                     |
|--------------------------------|---------------------|
| Light Source                   | LED                 |
| Colour / Finish                | Grey                |
| IP Rating                      | IP65                |
| Class Protection               | 1                   |
| Internal / External            | Internal / External |
| Surface / Recessed / Suspended | Ceiling, Suspended  |
| Lumen Depreciation             | L70 50,000h         |
| Warranty (Years)               | 5                   |
| CE Mark                        | Yes                 |
| Height                         | 75 mm               |