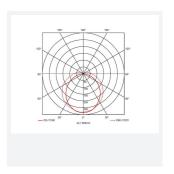

| GENERAL INFORMATION              |              |
|----------------------------------|--------------|
| Wattage                          | 30W          |
| Lumens Delivered                 | 4200lm       |
| Lm/W                             | 140lm/W      |
| Beam Angle                       | 105/125      |
| CRI                              | 80           |
| ССТ                              | 4000K        |
| Input                            | 220/240V     |
| Operating Temp                   | -10°C - 40°C |
| SDCM                             | 6            |
| Product Weight without Packaging | 1.723 kg     |