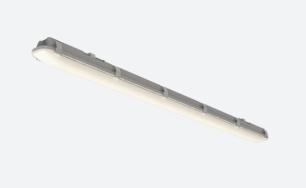

## **Tornado EVO**

Tornado EVO 1500mm 1-10V Code: ATOREVO5/DD4

## PRODUCT FEATURES

- IP65 non-corrosive batten suitable for industrial applications and ancillary areas
- Unique luminaire fixing clip design allows option of mounting onto BESA box  $\,$
- $\bullet \ \ \text{Lockable heavy-duty stainless steel clips supplied as standard for added safety and security}$
- LED Performance allows point-to-point replacement of existing fluorescent luminaires
- High efficiency up to 140 Lm/W