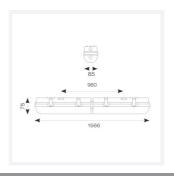

| TECHNICAL INFORMATION          |                     |  |
|--------------------------------|---------------------|--|
| Light Source                   | LED                 |  |
| Colour / Finish                | Grey                |  |
| IP Rating                      | IP65                |  |
| Class Protection               | 1                   |  |
| Internal / External            | Internal / External |  |
| Surface / Recessed / Suspended | Ceiling, Suspended  |  |
| Lumen Depreciation             | L80 54,000h         |  |
| Warranty (Years)               | 5                   |  |
| CE Mark                        | Yes                 |  |
| Height                         | 75 mm               |  |