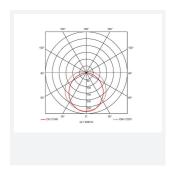

| GENERAL INFORMATION            |              |  |
|--------------------------------|--------------|--|
| Wattage                        | 30W          |  |
| Lumens Delivered               | 4200lm       |  |
| Lm/W                           | 140lm/W      |  |
| Beam Angle                     | 105/125      |  |
| CRI                            | 80           |  |
| ССТ                            | 4000K        |  |
| Input                          | 220/240V     |  |
| Operating Temp                 | -10°C - 40°C |  |
| SDCM                           | 6            |  |
| Product Weight without Packagi | ng 2.77 kg   |  |