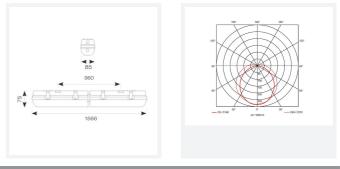

| TECHNICAL INFORMATION          |                     |  |  |
|--------------------------------|---------------------|--|--|
| Light Source                   | LED                 |  |  |
| Colour / Finish                | Grey                |  |  |
| IP Rating                      | IP65                |  |  |
| Class Protection               | 1                   |  |  |
| Internal / External            | Internal / External |  |  |
| Surface / Recessed / Suspended | Ceiling, Suspended  |  |  |
| Lumen Depreciation             | L80 54,000h         |  |  |
| Warranty (Years)               | 5                   |  |  |
| CE Mark                        | Yes                 |  |  |
| Height                         | 75 mm               |  |  |