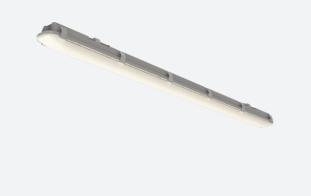

## Tornado EVO

Tornado EVO 1500mm 1-10V Self-Test Emergency Code: ATOREVO5/DD4/SM3

| Category      | Battens and Weatherproofs                     |
|---------------|-----------------------------------------------|
| Application   | Ancillary, Commercial, Education, Healthcare, |
|               | Hospitality, Industrial, Retail               |
| Specification | Performance                                   |

## **PRODUCT FEATURES**

- IP65 non-corrosive batten suitable for industrial applications and ancillary areas
- Unique luminaire fixing clip design allows option of mounting onto BESA box
- Lockable heavy-duty stainless steel clips supplied as standard for added safety and security
- · LED Performance allows point-to-point replacement of existing fluorescent luminaires
- · High efficiency up to 140 Lm/W