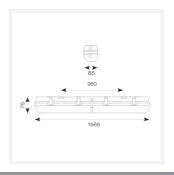

## **Tornado EVO**

Tornado EVO 1500mm DALI Code: ATOREVO5/DD3

www.ansell-lighting.com

| TECHNICAL INFORMATION          |                     |  |
|--------------------------------|---------------------|--|
| Light Source                   | LED                 |  |
| Colour / Finish                | Grey                |  |
| IP Rating                      | IP65                |  |
| Class Protection               | 1                   |  |
| Internal / External            | Internal / External |  |
| Surface / Recessed / Suspended | Ceiling, Suspended  |  |
| Lumen Depreciation             | L80 54,000h         |  |
| Warranty (Years)               | 5                   |  |
| CE Mark                        | Yes                 |  |
| Height                         | 75 mm               |  |