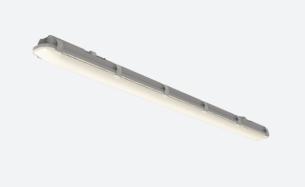

## **Tornado EVO**

Tornado EVO 1500mm DALI Code: ATOREVO5/DD3

## PRODUCT FEATURES

- IP65 non-corrosive batten suitable for industrial applications and ancillary areas
- Unique luminaire fixing clip design allows option of mounting onto BESA box  $\,$
- $\bullet \ \ \text{Lockable heavy-duty stainless steel clips supplied as standard for added safety and security}$
- LED Performance allows point-to-point replacement of existing fluorescent luminaires
- High efficiency up to 140 Lm/W