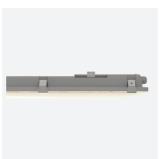

## PRODUCT FEATURES

- IP65 non-corrosive batten suitable for industrial applications and ancillary areas
- Unique luminaire fixing clip design allows option of mounting onto BESA box  $\,$
- $\bullet \ \ \text{Lockable heavy-duty stainless steel clips supplied as standard for added safety and security}$
- LED Performance allows point-to-point replacement of existing fluorescent luminaires
- High efficiency up to 140 Lm/W