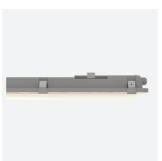

## **Tornado EVO**

Tornado EVO 1500mm Switch Dim Code: ATOREVO5/DD1

## PRODUCT FEATURES

- IP65 non-corrosive batten suitable for industrial applications and ancillary areas
- Unique luminaire fixing clip design allows option of mounting onto BESA box  $\,$
- $\bullet \ \ \text{Lockable heavy-duty stainless steel clips supplied as standard for added safety and security}$
- LED Performance allows point-to-point replacement of existing fluorescent luminaires
- High efficiency up to 140 Lm/W