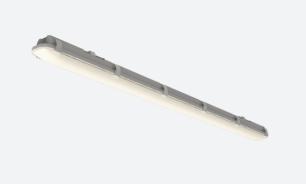

## **Tornado EVO**

Tornado EVO 1500mm Switch Dim Code: ATOREVO5/DD1

## PRODUCT FEATURES

- IP65 non-corrosive batten suitable for industrial applications and ancillary areas
- Unique luminaire fixing clip design allows option of mounting onto BESA box  $\,$
- $\bullet \ \ \text{Lockable heavy-duty stainless steel clips supplied as standard for added safety and security}$
- LED Performance allows point-to-point replacement of existing fluorescent luminaires
- High efficiency up to 140 Lm/W