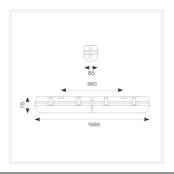

## **Tornado EVO**

Tornado EVO 1500mm Switch Dim Code: ATOREVO5/DD1

| TECHNICAL INFORMATION          |                     |  |
|--------------------------------|---------------------|--|
| Light Source                   | LED                 |  |
| Colour / Finish                | Grey                |  |
| IP Rating                      | IP65                |  |
| Class Protection               | 1                   |  |
| Internal / External            | Internal / External |  |
| Surface / Recessed / Suspended | Ceiling, Suspended  |  |
| Lumen Depreciation             | L80 54,000h         |  |
| Warranty (Years)               | 5                   |  |
| CE Mark                        | Yes                 |  |
| Height                         | 75 mm               |  |