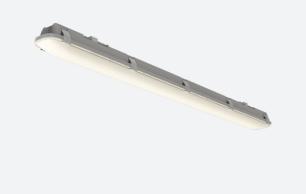

## Tornado EVO

Tornado EVO 1200mm OCTO Smart Control **Code:** ATOREVO4/OCTO

| Category      | Battens and Weatherproofs                     |  |
|---------------|-----------------------------------------------|--|
| Application   | Ancillary, Commercial, Education, Healthcare, |  |
|               | Hospitality, Industrial, Retail               |  |
| Specification | Performance                                   |  |
|               |                                               |  |

## **PRODUCT FEATURES**

- IP65 non-corrosive batten suitable for industrial applications and ancillary areas
- Unique luminaire fixing clip design allows option of mounting onto BESA box
- · Lockable heavy-duty stainless steel clips supplied as standard for added safety and security
- · LED Performance allows point-to-point replacement of existing fluorescent luminaires
- · High efficiency up to 140 Lm/W

| TECHNICAL INFORMATION          |                     |  |  |
|--------------------------------|---------------------|--|--|
| Light Source                   | LED                 |  |  |
| Colour / Finish                | Grey                |  |  |
| IP Rating                      | IP65                |  |  |
| Class Protection               | 1                   |  |  |
| Internal / External            | Internal / External |  |  |
| Surface / Recessed / Suspended | Ceiling, Suspended  |  |  |
| Lumen Depreciation             | L80 54,000h         |  |  |
| Warranty (Years)               | 5                   |  |  |
| CE Mark                        | Yes                 |  |  |
| Height                         | 75 mm               |  |  |