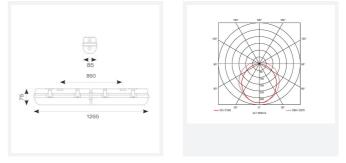

| GENERAL INFORMATION              |              |  |
|----------------------------------|--------------|--|
| Wattage                          | 20W          |  |
| Lumens Delivered                 | 2800lm       |  |
| Lm/W                             | 140lm/W      |  |
| Beam Angle                       | 105/125      |  |
| CRI                              | 80           |  |
| ССТ                              | 4000K        |  |
| Input                            | 220/240V     |  |
| Operating Temp                   | -10°C - 40°C |  |
| SDCM                             | 6            |  |
| Product Weight without Packaging | 1.37 kg      |  |
|                                  |              |  |

| TECHNICAL INFORMATION          |                     |  |  |
|--------------------------------|---------------------|--|--|
| Light Source                   | LED                 |  |  |
| Colour / Finish                | Grey                |  |  |
| IP Rating                      | IP65                |  |  |
| Class Protection               | 1                   |  |  |
| Internal / External            | Internal / External |  |  |
| Surface / Recessed / Suspended | Ceiling, Suspended  |  |  |
| Lumen Depreciation             | L80 54,000h         |  |  |
| Warranty (Years)               | 5                   |  |  |
| CE Mark                        | Yes                 |  |  |
| Height                         | 75 mm               |  |  |