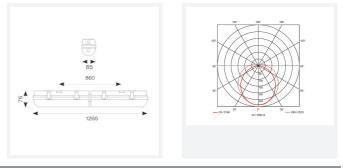

| GENERAL INFORMATION              |            |  |  |
|----------------------------------|------------|--|--|
| Wattage                          | 20W        |  |  |
| Lumens Delivered                 | 2800lm     |  |  |
| Lm/W                             | 140lm/W    |  |  |
| Beam Angle                       | 105/125    |  |  |
| CRI                              | 80         |  |  |
| ССТ                              | 4000K      |  |  |
| Input                            | 220/240V   |  |  |
| Operating Temp                   | 0°C - 40°C |  |  |
| SDCM                             | 6          |  |  |
| Product Weight without Packaging | 1.835 kg   |  |  |
|                                  |            |  |  |

| TECHNICAL INFORMATION          |                     |  |  |
|--------------------------------|---------------------|--|--|
| Light Source                   | LED                 |  |  |
| Colour / Finish                | Grey                |  |  |
| IP Rating                      | IP65                |  |  |
| Class Protection               | 1                   |  |  |
| Internal / External            | Internal / External |  |  |
| Surface / Recessed / Suspended | Ceiling, Suspended  |  |  |
| Lumen Depreciation             | L80 54,000h         |  |  |
| Warranty (Years)               | 5                   |  |  |
| CE Mark                        | Yes                 |  |  |
| Height                         | 75 mm               |  |  |