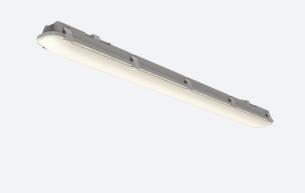

## Tornado EVO

Tornado EVO 1200mm DALI Self-Test Emergency Code: ATOREVO4/DD3/SM3

| Category      | Battens and Weatherproofs                     |  |
|---------------|-----------------------------------------------|--|
| Application   | Ancillary, Commercial, Education, Healthcare, |  |
|               | Hospitality, Industrial, Retail               |  |
| Specification | Performance                                   |  |

## **PRODUCT FEATURES**

- IP65 non-corrosive batten suitable for industrial applications and ancillary areas
- Unique luminaire fixing clip design allows option of mounting onto BESA box
- Lockable heavy-duty stainless steel clips supplied as standard for added safety and security
- · LED Performance allows point-to-point replacement of existing fluorescent luminaires
- · High efficiency up to 140 Lm/W

| TECHNICAL INFORMATION          |                     |  |  |
|--------------------------------|---------------------|--|--|
| Light Source                   | LED                 |  |  |
| Colour / Finish                | Grey                |  |  |
| IP Rating                      | IP65                |  |  |
| Class Protection               | 1                   |  |  |
| Internal / External            | Internal / External |  |  |
| Surface / Recessed / Suspended | Ceiling, Suspended  |  |  |
| Lumen Depreciation             | L80 54,000h         |  |  |
| Warranty (Years)               | 5                   |  |  |
| CE Mark                        | Yes                 |  |  |
| Height                         | 75 mm               |  |  |