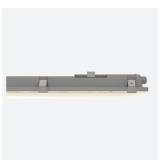

## PRODUCT FEATURES

- IP65 non-corrosive batten suitable for industrial applications and ancillary areas
- Unique luminaire fixing clip design allows option of mounting onto BESA box  $\,$
- $\bullet \ \ \text{Lockable heavy-duty stainless steel clips supplied as standard for added safety and security}$
- LED Performance allows point-to-point replacement of existing fluorescent luminaires
- High efficiency up to 140 Lm/W

| TECHNICAL INFORMATION          |                     |  |
|--------------------------------|---------------------|--|
| Light Source                   | LED                 |  |
| Colour / Finish                | Grey                |  |
| IP Rating                      | IP65                |  |
| Class Protection               | 1                   |  |
| Internal / External            | Internal / External |  |
| Surface / Recessed / Suspended | Ceiling, Suspended  |  |
| Lumen Depreciation             | L80 54,000h         |  |
| Warranty (Years)               | 5                   |  |
| CE Mark                        | Yes                 |  |
| Height                         | 75 mm               |  |