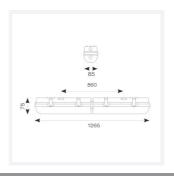

## **Tornado EVO**

Tornado EVO 1200mm Switch Dim Code: ATOREVO4/DD1

| TECHNICAL INFORMATION          |                     |  |
|--------------------------------|---------------------|--|
| Light Source                   | LED                 |  |
| Colour / Finish                | Grey                |  |
| IP Rating                      | IP65                |  |
| Class Protection               | 1                   |  |
| Internal / External            | Internal / External |  |
| Surface / Recessed / Suspended | Ceiling, Suspended  |  |
| Lumen Depreciation             | L80 54,000h         |  |
| Warranty (Years)               | 5                   |  |
| CE Mark                        | Yes                 |  |
| Height                         | 75 mm               |  |