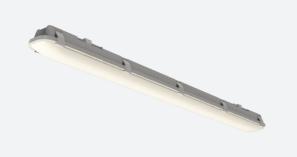

## **Tornado EVO**

Tornado EVO 1200mm Switch Dim Code: ATOREVO4/DD1

## PRODUCT FEATURES

- IP65 non-corrosive batten suitable for industrial applications and ancillary areas
- Unique luminaire fixing clip design allows option of mounting onto BESA box  $\,$
- $\bullet \ \ \text{Lockable heavy-duty stainless steel clips supplied as standard for added safety and security}$
- LED Performance allows point-to-point replacement of existing fluorescent luminaires
- High efficiency up to 140 Lm/W

| TECHNICAL INFORMATION          |                     |  |
|--------------------------------|---------------------|--|
| Light Source                   | LED                 |  |
| Colour / Finish                | Grey                |  |
| IP Rating                      | IP65                |  |
| Class Protection               | 1                   |  |
| Internal / External            | Internal / External |  |
| Surface / Recessed / Suspended | Ceiling, Suspended  |  |
| Lumen Depreciation             | L80 54,000h         |  |
| Warranty (Years)               | 5                   |  |
| CE Mark                        | Yes                 |  |
| Height                         | 75 mm               |  |