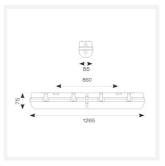

| TECHNICAL INFORMATION          |                     |  |
|--------------------------------|---------------------|--|
| Light Source                   | LED                 |  |
| Colour / Finish                | Grey                |  |
| IP Rating                      | IP65                |  |
| Class Protection               | 1                   |  |
| Internal / External            | Internal / External |  |
| Surface / Recessed / Suspended | Ceiling, Suspended  |  |
| Lumen Depreciation             | L80 54,000h         |  |
| Warranty (Years)               | 5                   |  |
| CE Mark                        | Yes                 |  |
| Height                         | 75 mm               |  |