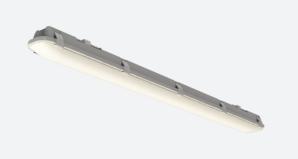

## **Tornado EVO**

Tornado EVO 1200mm Switch Dim Self-Test Code: ATOREVO4/DD1/SM3

## PRODUCT FEATURES

- IP65 non-corrosive batten suitable for industrial applications and ancillary areas
- Unique luminaire fixing clip design allows option of mounting onto BESA box  $\,$
- $\bullet \ \ \text{Lockable heavy-duty stainless steel clips supplied as standard for added safety and security}$
- LED Performance allows point-to-point replacement of existing fluorescent luminaires
- High efficiency up to 140 Lm/W