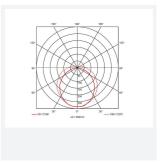

| GENERAL INFORMATION              |            |  |
|----------------------------------|------------|--|
| Wattage                          | 20W        |  |
| Lumens Delivered                 | 2800lm     |  |
| Lm/W                             | 140lm/W    |  |
| Beam Angle                       | 105/125    |  |
| CRI                              | 80         |  |
| CCT                              | 4000K      |  |
| Input                            | 220/240V   |  |
| Operating Temp                   | 0°C - 40°C |  |
| SDCM                             | 6          |  |
| Product Weight without Packaging | 1.27 kg    |  |