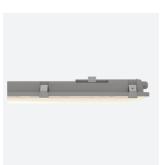

## PRODUCT FEATURES

- IP65 non-corrosive batten suitable for industrial applications and ancillary areas
- Unique luminaire fixing clip design allows option of mounting onto BESA box  $\,$
- $\bullet \ \ \text{Lockable heavy-duty stainless steel clips supplied as standard for added safety and security}$
- LED Performance allows point-to-point replacement of existing fluorescent luminaires
- High efficiency up to 140 Lm/W

| TECHNICAL INFORMATION          |                     |  |
|--------------------------------|---------------------|--|
| Light Source                   | LED                 |  |
| Colour / Finish                | Grey                |  |
| IP Rating                      | IP65                |  |
| Class Protection               | 1                   |  |
| Internal / External            | Internal / External |  |
| Surface / Recessed / Suspended | Ceiling, Suspended  |  |
| Lumen Depreciation             | L80 54,000h         |  |
| Warranty (Years)               | 5                   |  |
| CE Mark                        | Yes                 |  |
| Height                         | 75 mm               |  |