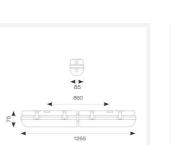

## Tornado EVO 1200mm Corridor Function Code: ATOREVO4/CF

Category

**Application** 

Specification

Ancillary, Commercial, Education, Healthcare,

| TECHNICAL INFORMATION          |                     |  |
|--------------------------------|---------------------|--|
| Light Source                   | LED                 |  |
| Colour / Finish                | Grey                |  |
| IP Rating                      | IP65                |  |
| Class Protection               | 1                   |  |
| Internal / External            | Internal / External |  |
| Surface / Recessed / Suspended | Ceiling, Suspended  |  |
| Lumen Depreciation             | L80 54,000h         |  |
| Warranty (Years)               | 5                   |  |
| CE Mark                        | Yes                 |  |
| Height                         | 75 mm               |  |