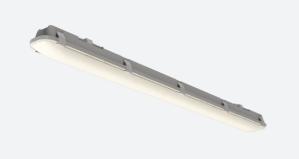

## **Tornado EVO**

## Tornado EVO 1200mm Corridor Function Code: ATOREVO4/CF

Category

**Application** 

Specification

Ancillary, Commercial, Education, Healthcare,

## PRODUCT FEATURES

- IP65 non-corrosive batten suitable for industrial applications and ancillary areas
- Unique luminaire fixing clip design allows option of mounting onto BESA box  $\,$
- $\bullet \ \ \text{Lockable heavy-duty stainless steel clips supplied as standard for added safety and security}$
- LED Performance allows point-to-point replacement of existing fluorescent luminaires
- High efficiency up to 140 Lm/W