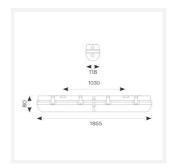

| TECHNICAL INFORMATION          |                     |  |  |
|--------------------------------|---------------------|--|--|
| Light Source                   | LED                 |  |  |
| Colour / Finish                | Grey                |  |  |
| IP Rating                      | IP65                |  |  |
| Class Protection               | 1                   |  |  |
| Internal / External            | Internal / External |  |  |
| Surface / Recessed / Suspended | Ceiling, Suspended  |  |  |
| Lumen Depreciation             | L80 54,000h         |  |  |
| Warranty (Years)               | 5                   |  |  |
| CE Mark                        | Yes                 |  |  |
| Height                         | 80 mm               |  |  |