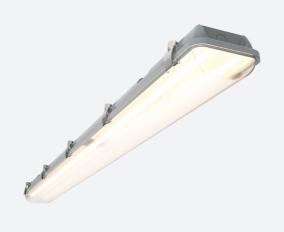

## **Tornado EVO**

Tornado EVO Twin 1800mm OCTO Smart Control Code: ATOREVO2X6/OCTO

| Category      | Battens and Weatherproofs                     |
|---------------|-----------------------------------------------|
| Application   | Ancillary, Commercial, Education, Healthcare, |
|               | Hospitality, Industrial, Retail               |
| Specification | Performance                                   |
|               |                                               |

## PRODUCT FEATURES

- IP65 non-corrosive batten suitable for industrial applications and ancillary areas
- Unique luminaire fixing clip design allows option of mounting onto BESA box  $\,$
- $\bullet \ \ \text{Lockable heavy-duty stainless steel clips supplied as standard for added safety and security}$
- LED Performance allows point-to-point replacement of existing fluorescent luminaires
- High efficiency up to 140 Lm/W