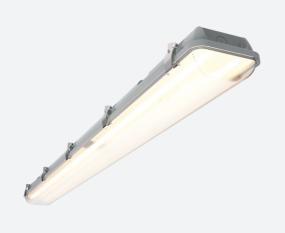

## **Tornado EVO**

Tornado EVO Twin 1800mm Microwave Sensor Code: ATOREVO2X6/MWS/SM3

## PRODUCT FEATURES

- IP65 non-corrosive batten suitable for industrial applications and ancillary areas
- Unique luminaire fixing clip design allows option of mounting onto BESA box  $\,$
- $\bullet \ \ \text{Lockable heavy-duty stainless steel clips supplied as standard for added safety and security}$
- LED Performance allows point-to-point replacement of existing fluorescent luminaires
- High efficiency up to 140 Lm/W