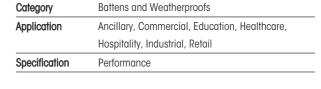

| GENERAL INFORMATION              |            |  |
|----------------------------------|------------|--|
| Wattage                          | 70W        |  |
| Lumens Delivered                 | 10000lm    |  |
| Lm/W                             | 140lm/W    |  |
| Beam Angle                       | 105/125    |  |
| CRI                              | 80         |  |
| CCT                              | 4000K      |  |
| Input                            | 220/240V   |  |
| Operating Temp                   | 0°C - 40°C |  |
| SDCM                             | 6          |  |
| Product Weight without Packaging | 2.51 kg    |  |

| TECHNICAL INFORMATION          |                     |  |
|--------------------------------|---------------------|--|
| Light Source                   | LED                 |  |
| Colour / Finish                | Grey                |  |
| IP Rating                      | IP65                |  |
| Class Protection               | 1                   |  |
| Internal / External            | Internal / External |  |
| Surface / Recessed / Suspended | Ceiling, Suspended  |  |
| Lumen Depreciation             | L70 50,000h         |  |
| Warranty (Years)               | 5                   |  |
| CE Mark                        | Yes                 |  |
| Height                         | 80 mm               |  |