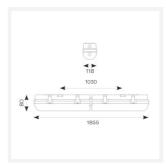

## **Tornado EVO**

Tornado EVO Twin 1800mm Microwave Sensor Code: ATOREVO2X6/MWS/SM3

| TECHNICAL INFORMATION          |                     |  |
|--------------------------------|---------------------|--|
| Light Source                   | LED                 |  |
| Colour / Finish                | Grey                |  |
| IP Rating                      | IP65                |  |
| Class Protection               | 1                   |  |
| Internal / External            | Internal / External |  |
| Surface / Recessed / Suspended | Ceiling, Suspended  |  |
| Lumen Depreciation             | L70 50,000h         |  |
| Warranty (Years)               | 5                   |  |
| CE Mark                        | Yes                 |  |
| Height                         | 80 mm               |  |