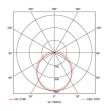

• High efficiency up to 140 Lm/W

| GENERAL INFORMATION              |            |  |
|----------------------------------|------------|--|
| Wattage                          | 60W        |  |
| Lumens Delivered                 | 8400lm     |  |
| Lm/W                             | 140lm/W    |  |
| Beam Angle                       | 105/125    |  |
| CRI                              | 80         |  |
| ССТ                              | 4000K      |  |
| Input                            | 220-240V   |  |
| Operating Temp                   | 0°C - 40°C |  |
| SDCM                             | 3          |  |
| Product Weight without Packaging | 2.79 kg    |  |