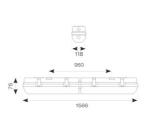

| TECHNICAL INFORMATION          |                     |
|--------------------------------|---------------------|
| Light Source                   | LED                 |
| Colour / Finish                | Grey                |
| IP Rating                      | IP65                |
| Class Protection               | 1                   |
| Internal / External            | Internal / External |
| Surface / Recessed / Suspended | Ceiling, Suspended  |
| Lumen Depreciation             | L70 50,000h         |
| Warranty (Years)               | 7                   |
| CE Mark                        | Yes                 |
| Height                         | 75 mm               |