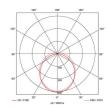

| GENERAL INFORMATION            |              |  |  |
|--------------------------------|--------------|--|--|
| Wattage                        | 60W          |  |  |
| Lumens Delivered               | 8400lm       |  |  |
| Lm/W                           | 140lm/W      |  |  |
| Beam Angle                     | 105/125      |  |  |
| CRI                            | 80           |  |  |
| ССТ                            | 4000K        |  |  |
| Input                          | 220-240V     |  |  |
| Operating Temp                 | -10°C - 40°C |  |  |
| SDCM                           | 3            |  |  |
| Product Weight without Packagi | ng 2.209 kg  |  |  |