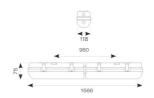

| TECHNICAL INFORMATION          |                     |  |
|--------------------------------|---------------------|--|
| Light Source                   | LED                 |  |
| Colour / Finish                | Grey                |  |
| IP Rating                      | IP65                |  |
| Class Protection               | 1                   |  |
| Internal / External            | Internal / External |  |
| Surface / Recessed / Suspended | Ceiling, Suspended  |  |
| Lumen Depreciation             | L80 54,000h         |  |
| Warranty (Years)               | 7                   |  |
| CE Mark                        | Yes                 |  |
| Height                         | 75 mm               |  |