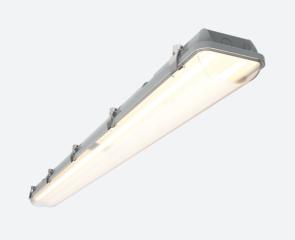

## Tornado EVO

Tornado EVO Twin 1500mm DALI **Code**: ATOREVO2X5/DD3

- IP65 non-corrosive batten suitable for industrial applications and ancillary areas
- Unique luminaire fixing clip design allows option of mounting onto BESA box
- $\bullet \ \ \text{Lockable heavy-duty stainless steel clips supplied as standard for added safety and security}$
- LED Performance allows point-to-point replacement of existing fluorescent luminaires
- High efficiency up to 140 Lm/W