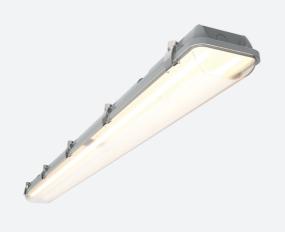

## **Tornado EVO**

Tornado EVO Twin 1500mm Switch Dim Code: ATOREVO2X5/DD1

## PRODUCT FEATURES

- IP65 non-corrosive batten suitable for industrial applications and ancillary areas
- Unique luminaire fixing clip design allows option of mounting onto BESA box  $\,$
- $\bullet \ \ \text{Lockable heavy-duty stainless steel clips supplied as standard for added safety and security}$
- LED Performance allows point-to-point replacement of existing fluorescent luminaires
- High efficiency up to 140 Lm/W