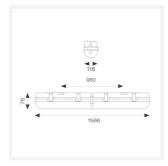

## **Tornado EVO**

Tornado EVO Twin 1500mm Switch Dim Code: ATOREVO2X5/DD1

| TECHNICAL INFORMATION          |                     |  |
|--------------------------------|---------------------|--|
| Light Source                   | LED                 |  |
| Colour / Finish                | Grey                |  |
| IP Rating                      | IP65                |  |
| Class Protection               | 1                   |  |
| Internal / External            | Internal / External |  |
| Surface / Recessed / Suspended | Ceiling, Suspended  |  |
| Lumen Depreciation             | L80 54,000h         |  |
| Warranty (Years)               | 5                   |  |
| CE Mark                        | Yes                 |  |
| Height                         | 75 mm               |  |