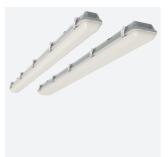

## **Tornado EVO**

Tornado EVO Twin 1500mm Switch Dim Code: ATOREVO2X5/DD1

## PRODUCT FEATURES

- IP65 non-corrosive batten suitable for industrial applications and ancillary areas
- Unique luminaire fixing clip design allows option of mounting onto BESA box  $\,$
- $\bullet \ \ \text{Lockable heavy-duty stainless steel clips supplied as standard for added safety and security}$
- LED Performance allows point-to-point replacement of existing fluorescent luminaires
- High efficiency up to 140 Lm/W