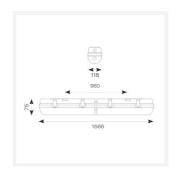

| TECHNICAL INFORMATION          |                     |  |
|--------------------------------|---------------------|--|
| Light Source                   | LED                 |  |
| Colour / Finish                | Grey                |  |
| IP Rating                      | IP65                |  |
| Class Protection               | 1                   |  |
| Internal / External            | Internal / External |  |
| Surface / Recessed / Suspended | Ceiling, Suspended  |  |
| Lumen Depreciation             | L80 54,000h         |  |
| Warranty (Years)               | 5                   |  |
| CE Mark                        | Yes                 |  |
| Height                         | 75 mm               |  |