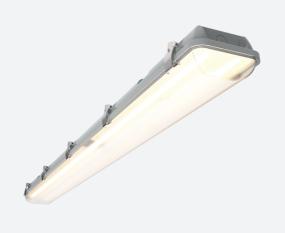

## **Tornado EVO**

Tornado EVO Twin 1500mm Switch Dim Self-Test Code: ATOREVO2X5/DD1/SM3

| Category      | Battens and Weatherproofs                     |  |
|---------------|-----------------------------------------------|--|
| Application   | Ancillary, Commercial, Education, Healthcare, |  |
|               | Hospitality, Industrial, Retail               |  |
| Specification | Performance                                   |  |
|               |                                               |  |

## PRODUCT FEATURES

- IP65 non-corrosive batten suitable for industrial applications and ancillary areas
- Unique luminaire fixing clip design allows option of mounting onto BESA box  $\,$
- $\bullet \ \ \text{Lockable heavy-duty stainless steel clips supplied as standard for added safety and security}$
- LED Performance allows point-to-point replacement of existing fluorescent luminaires
- High efficiency up to 140 Lm/W