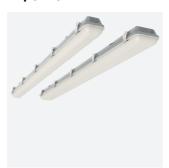

## **Tornado EVO**

Tornado EVO Twin 1500mm Switch Dim Self-Test Code: ATOREVO2X5/DD1/SM3

| Category      | Battens and Weatherproofs                     |  |
|---------------|-----------------------------------------------|--|
| Application   | Ancillary, Commercial, Education, Healthcare, |  |
|               | Hospitality, Industrial, Retail               |  |
| Specification | Performance                                   |  |
|               |                                               |  |

## PRODUCT FEATURES

- IP65 non-corrosive batten suitable for industrial applications and ancillary areas
- Unique luminaire fixing clip design allows option of mounting onto BESA box  $\,$
- $\bullet \ \ \text{Lockable heavy-duty stainless steel clips supplied as standard for added safety and security}$
- LED Performance allows point-to-point replacement of existing fluorescent luminaires
- High efficiency up to 140 Lm/W