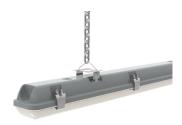

## PRODUCT FEATURES

- IP65 non-corrosive batten suitable for industrial applications and ancillary areas
- Unique luminaire fixing clip design allows option of mounting onto BESA box
- Lockable heavy-duty stainless steel clips supplied as standard for added safety and security
- · LED Performance allows point-to-point replacement of existing fluorescent luminaires
- · High efficiency up to 140 Lm/W