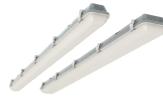

## Tornado EVO

Tornado EVO Twin 1200mm Self-Test Emergency Code: ATOREVO2X4/SM3

## PRODUCT FEATURES

- IP65 non-corrosive batten suitable for industrial applications and ancillary areas
- Unique luminaire fixing clip design allows option of mounting onto BESA box
- Lockable heavy-duty stainless steel clips supplied as standard for added safety and security
- · LED Performance allows point-to-point replacement of existing fluorescent luminaires
- · High efficiency up to 140 Lm/W