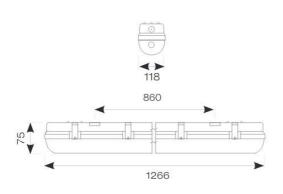

| TECHNIC                        | AL INFORMATION      |
|--------------------------------|---------------------|
| Light Source                   | LED                 |
| Colour / Finish                | Grey                |
| IP Rating                      | IP65                |
| Class Protection               | 1                   |
| Internal / External            | Internal / External |
| Surface / Recessed / Suspended | Ceiling, Suspended  |
| Lumen Depreciation             | L70 50,000h         |
| Warranty (Years)               | 5                   |
| CE Mark                        | Yes                 |
| Height                         | 75 mm               |
| Emergency Output Duration      | 3 Hr                |