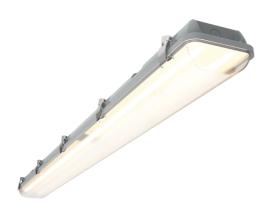

## Tornado EVO

Tornado EVO Twin 1200mm Self-Test Emergency Code: ATOREVO2X4/SM3

## PRODUCT FEATURES

- IP65 non-corrosive batten suitable for industrial applications and ancillary areas
- Unique luminaire fixing clip design allows option of mounting onto BESA box
- Lockable heavy-duty stainless steel clips supplied as standard for added safety and security
- · LED Performance allows point-to-point replacement of existing fluorescent luminaires
- · High efficiency up to 140 Lm/W