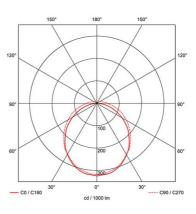

| GENER                            | RAL INFORMATION |
|----------------------------------|-----------------|
| Wattage                          | 40W             |
| Lumens Delivered                 | 5600lm          |
| Lm/W                             | 140lm/W         |
| Beam Angle                       | 105/125         |
| CRI                              | 80              |
| ССТ                              | 4000K           |
| Input                            | 220-240V        |
| Operating Temp                   | 0°C - 40°C      |
| SDCM                             | 6               |
| Product Weight without Packaging | 2.175 kg        |
|                                  |                 |