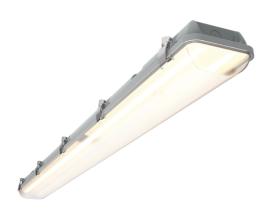

## PRODUCT FEATURES

- IP65 non-corrosive batten suitable for industrial applications and ancillary areas
- Unique luminaire fixing clip design allows option of mounting onto BESA box
- Lockable heavy-duty stainless steel clips supplied as standard for added safety and security
- · LED Performance allows point-to-point replacement of existing fluorescent luminaires
- · High efficiency up to 140 Lm/W

| TECHNIC                        | AL INFORMATION      |
|--------------------------------|---------------------|
| Light Source                   | LED                 |
| Colour / Finish                | Grey                |
| IP Rating                      | IP65                |
| Class Protection               | 1                   |
| Internal / External            | Internal / External |
| Surface / Recessed / Suspended | Ceiling, Suspended  |
| Lumen Depreciation             | L70 50,000h         |
| Warranty (Years)               | 5                   |
| CE Mark                        | Yes                 |
| Height                         | 75 mm               |
| Emergency Output Duration      | 3 Hr                |