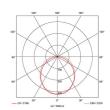

## Tornado EVO

Tornado EVO Twin 1200mm Microwave Sensor Code: ATOREVO2X4/MWS/SM3

Category

**Application** 

Specification

Ancillary, Commercial, Education, Healthcare,

- IP65 non-corrosive batten suitable for industrial applications and ancillary areas
- Unique luminaire fixing clip design allows option of mounting onto BESA box
- $\bullet \ \ \text{Lockable heavy-duty stainless steel clips supplied as standard for added safety and security}$
- LED Performance allows point-to-point replacement of existing fluorescent luminaires
- High efficiency up to 140 Lm/W

| GENERAL INFORMATION              |            |  |
|----------------------------------|------------|--|
| Wattage                          | 40W        |  |
| Lumens Delivered                 | 5600lm     |  |
| Lm/W                             | 140lm/W    |  |
| Beam Angle                       | 105/125    |  |
| CRI                              | 80         |  |
| CCT                              | 4000K      |  |
| Input                            | 220-240V   |  |
| Operating Temp                   | 0°C - 40°C |  |
| SDCM                             | 3          |  |
| Product Weight without Packaging | 2.175 kg   |  |
|                                  |            |  |