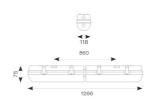

| TECHNICAL INFORMATION          |                     |  |
|--------------------------------|---------------------|--|
| Light Source                   | LED                 |  |
| Colour / Finish                | Grey                |  |
| IP Rating                      | IP65                |  |
| Class Protection               | 1                   |  |
| Internal / External            | Internal / External |  |
| Surface / Recessed / Suspended | Ceiling, Suspended  |  |
| Lumen Depreciation             | L70 50,000h         |  |
| Warranty (Years)               | 7                   |  |
| CE Mark                        | Yes                 |  |
| Height                         | 75 mm               |  |