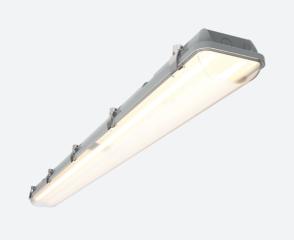

## Tornado EVO

Tornado EVO Twin 1200mm Microwave Sensor Code: ATOREVO2X4/MWS/SM3

Category

**Application** 

Specification

Ancillary, Commercial, Education, Healthcare,

- IP65 non-corrosive batten suitable for industrial applications and ancillary areas
- Unique luminaire fixing clip design allows option of mounting onto BESA box
- $\bullet \ \ \text{Lockable heavy-duty stainless steel clips supplied as standard for added safety and security}$
- LED Performance allows point-to-point replacement of existing fluorescent luminaires
- High efficiency up to 140 Lm/W