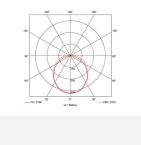

## Tornado EVO

Tornado EVO Twin 1200mm 1-10V Code: ATOREVO2X4/DD4

Category

Application

Specification

Ancillary, Commercial, Education, Healthcare,

## PRODUCT FEATURES

- · IP65 non-corrosive batten suitable for industrial applications and ancillary areas
- Unique luminaire fixing clip design allows option of mounting onto BESA box
- · Lockable heavy-duty stainless steel clips supplied as standard for added safety and security
- · LED Performance allows point-to-point replacement of existing fluorescent luminaires
- · High efficiency up to 140 Lm/W