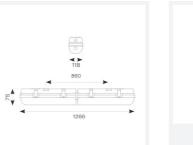

## Tornado EVO

Tornado EVO Twin 1200mm 1-10V Code: ATOREVO2X4/DD4

Category

Application

Specification

Ancillary, Commercial, Education, Healthcare,

| TECHNICAL INFORMATION          |                     |  |
|--------------------------------|---------------------|--|
| Light Source                   | LED                 |  |
| Colour / Finish                | Grey                |  |
| IP Rating                      | IP65                |  |
| Class Protection               | 1                   |  |
| Internal / External            | Internal / External |  |
| Surface / Recessed / Suspended | Ceiling, Suspended  |  |
| Lumen Depreciation             | L80 54,000h         |  |
| Warranty (Years)               | 5                   |  |
| CE Mark                        | Yes                 |  |
| Height                         | 75 mm               |  |