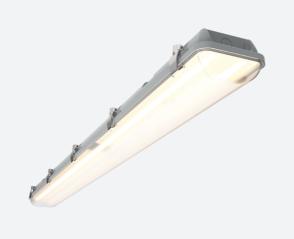

## Tornado EVO

Tornado EVO Twin 1200mm DALI Self-Test Code: ATOREVO2X4/DD3/SM3

- IP65 non-corrosive batten suitable for industrial applications and ancillary areas
- Unique luminaire fixing clip design allows option of mounting onto BESA box
- $\bullet \ \ \text{Lockable heavy-duty stainless steel clips supplied as standard for added safety and security}$
- LED Performance allows point-to-point replacement of existing fluorescent luminaires
- High efficiency up to 140 Lm/W