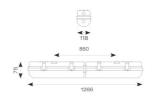

| GENERAL INFORMATION              |            |  |
|----------------------------------|------------|--|
| Wattage                          | 40W        |  |
| Lumens Delivered                 | 5600lm     |  |
| Lm/W                             | 140lm/W    |  |
| Beam Angle                       | 105/125    |  |
| CRI                              | 80         |  |
| CCT                              | 4000K      |  |
| Input                            | 220-240V   |  |
| Operating Temp                   | 0°C - 40°C |  |
| SDCM                             | 3          |  |
| Product Weight without Packaging | 1.78 kg    |  |
|                                  |            |  |

| TECHNICAL INFORMATION          |                     |  |
|--------------------------------|---------------------|--|
| Light Source                   | LED                 |  |
| Colour / Finish                | Grey                |  |
| IP Rating                      | IP65                |  |
| Class Protection               | 1                   |  |
| Internal / External            | Internal / External |  |
| Surface / Recessed / Suspended | Ceiling, Suspended  |  |
| Lumen Depreciation             | L80 54,000h         |  |
| Warranty (Years)               | 7                   |  |
| CE Mark                        | Yes                 |  |
| Height                         | 75 mm               |  |