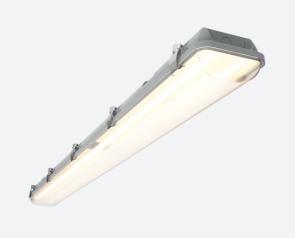

## Tornado EVO

Tornado EVO Twin 1200mm Switch Dim Code: ATOREVO2X4/DD1

- IP65 non-corrosive batten suitable for industrial applications and ancillary areas
- Unique luminaire fixing clip design allows option of mounting onto BESA box
- · Lockable heavy-duty stainless steel clips supplied as standard for added safety and security
- LED Performance allows point-to-point replacement of existing fluorescent luminaires
- High efficiency up to 140 Lm/W