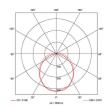

## Tornado EVO

Tornado EVO Twin 1200mm Switch Dim Code: ATOREVO2X4/DD1









- IP65 non-corrosive batten suitable for industrial applications and ancillary areas
- Unique luminaire fixing clip design allows option of mounting onto BESA box
- · Lockable heavy-duty stainless steel clips supplied as standard for added safety and security
- LED Performance allows point-to-point replacement of existing fluorescent luminaires
- High efficiency up to 140 Lm/W

| GENERAL INFORMATION              |              |  |
|----------------------------------|--------------|--|
| Wattage                          | 40W          |  |
| Lumens Delivered                 | 5600lm       |  |
| Lm/W                             | 140lm/W      |  |
| Beam Angle                       | 105/125      |  |
| CRI                              | 80           |  |
| ССТ