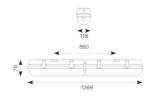

www.ansell-lighting.com

| TECHNICAL INFORMATION          |                     |  |
|--------------------------------|---------------------|--|
| Light Source                   | LED                 |  |
| Colour / Finish                | Grey                |  |
| IP Rating                      | IP65                |  |
| Class Protection               | 1                   |  |
| Internal / External            | Internal / External |  |
| Surface / Recessed / Suspended | Ceiling, Suspended  |  |
| Lumen Depreciation             | L80 54,000h         |  |
| Warranty (Years)               | 7                   |  |
| CE Mark                        | Yes                 |  |
| Height                         | 75 mm               |  |