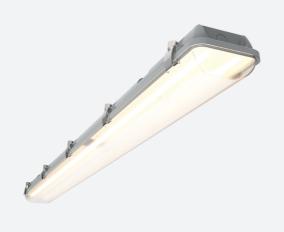

## **Tornado EVO**

## Tornado EVO Twin 1200mm Corridor Function Code: ATOREVO2X4/CF/SM3

Category

**Application** 

Specification

Ancillary, Commercial, Education, Healthcare,

## PRODUCT FEATURES

- IP65 non-corrosive batten suitable for industrial applications and ancillary areas
- Unique luminaire fixing clip design allows option of mounting onto BESA box  $\,$
- $\bullet \ \ \text{Lockable heavy-duty stainless steel clips supplied as standard for added safety and security}$
- LED Performance allows point-to-point replacement of existing fluorescent luminaires
- High efficiency up to 140 Lm/W