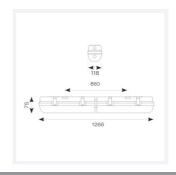

## Tornado EVO Twin 1200mm Corridor Function Code: ATOREVO2X4/CF/SM3

Category

**Application** 

Specification

Ancillary, Commercial, Education, Healthcare,

| GENERAL INFORMATION              |            |  |
|----------------------------------|------------|--|
| Wattage                          | 40W        |  |
| Lumens Delivered                 | 5600lm     |  |
| Lm/W                             | 140lm/W    |  |
| Beam Angle                       | 105/125    |  |
| CRI                              | 80         |  |
| CCT                              | 4000K      |  |
| Input                            | 220/240V   |  |
| Operating Temp                   | 0°C - 40°C |  |
| SDCM                             | 6          |  |
| Product Weight without Packaging | 2.04 kg    |  |

| TECHNICAL INFORMATION          |                     |  |
|--------------------------------|---------------------|--|
| Light Source                   | LED                 |  |
| Colour / Finish                | Grey                |  |
| IP Rating                      | IP65                |  |
| Class Protection               | 1                   |  |
| Internal / External            | Internal / External |  |
| Surface / Recessed / Suspended | Ceiling, Suspended  |  |
| Lumen Depreciation             | L80 54,000h         |  |
| Warranty (Years)               | 5                   |  |
| CE Mark                        | Yes                 |  |
| Height                         | 75 mm               |  |