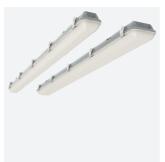

## Tornado EVO Twin 1200mm Corridor Function Code: ATOREVO2X4/CF/SM3

Category

**Application** 

Specification

Ancillary, Commercial, Education, Healthcare,

## PRODUCT FEATURES

- IP65 non-corrosive batten suitable for industrial applications and ancillary areas
- Unique luminaire fixing clip design allows option of mounting onto BESA box  $\,$
- $\bullet \ \ \text{Lockable heavy-duty stainless steel clips supplied as standard for added safety and security}$
- LED Performance allows point-to-point replacement of existing fluorescent luminaires
- High efficiency up to 140 Lm/W