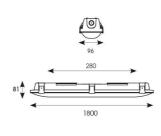

 Lockable heavy-duty stainless steel clips supplied as standard for added safety and security

| GENERAL INFORMATION              |                         |  |
|----------------------------------|-------------------------|--|
| Wattage                          | 35W/70W                 |  |
| Lumens Delivered                 | 5200lm - 9600lm (4000K) |  |
| Lm/W                             | 150lm/W (4000K)         |  |
| Beam Angle                       | 120                     |  |
| CRI                              | 80                      |  |
| ССТ                              | 4000/5000/6500K         |  |
| Input                            | 220-240V                |  |
| Operating Temp                   | 0°C - 40°C              |  |
| SDCM                             | 3                       |  |
| Energy efficiency class          | D                       |  |
| Product Weight without Packaging | 2.27 kg                 |  |
|                                  |                         |  |

| TECHNICAL INFORMATION |  |  |
|-----------------------|--|--|
| LED                   |  |  |
| Grey                  |  |  |
| IP66                  |  |  |
| 1                     |  |  |
| Internal / External   |  |  |
| Ceiling, Suspended    |  |  |
| L80 100,000h          |  |  |
| 7                     |  |  |
| Yes                   |  |  |
| 81 mm                 |  |  |
|                       |  |  |