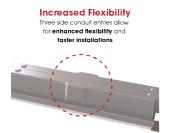

## Tornado EVO

Tornado EVO CCT Multi Wattage 1800mm Code: ATORE6/1/MWS/SM3

Lorge installation bracket fixings ensure a more secure and durable mounting process.

**Stable Mounting** 

Category

Application

Specification