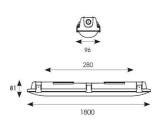

| TECHNICAL INFORMATION          |                     |  |
|--------------------------------|---------------------|--|
| Light Source                   | LED                 |  |
| Colour / Finish                | Grey                |  |
| IP Rating                      | IP66                |  |
| Class Protection               | 1                   |  |
| Internal / External            | Internal / External |  |
| Surface / Recessed / Suspended | Ceiling, Suspended  |  |
| Lumen Depreciation             | L80 100,000h        |  |
| Warranty (Years)               | 7                   |  |
| CE Mark                        | Yes                 |  |
| Height                         | 80 mm               |  |