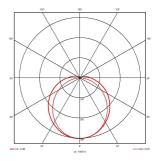

| GENERAL INFORMATION     |                         |  |
|-------------------------|-------------------------|--|
| Wattage                 | 35W/70W                 |  |
| Lumens Delivered        | 5200lm - 9600lm (4000K) |  |
| Lm/W                    | 150lm/W (4000K)         |  |
| Beam Angle              | 120                     |  |
| CRI                     | 80                      |  |
| CCT                     | 4000/5000/6500K         |  |
| Input                   | 220-240V                |  |
| Operating Temp          | 0°C - 40°C              |  |
| SDCM                    | 3                       |  |
| Energy efficiency class | D                       |  |