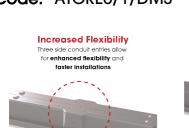

## Tornado EVO

Tornado EVO CCT Multi Wattage 1800mm DALI-Code: ATORE6/1/DM3

| Category      | Battens and Weatherproofs                     |  |
|---------------|-----------------------------------------------|--|
| Application   | Ancillary, Commercial, Education, Healthcare, |  |
|               | Hospitality, Industrial, Retail               |  |
| Specification | Performance                                   |  |