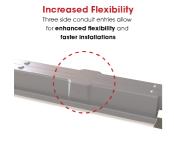

- IP66 non-corrosive batten suitable for industrial applications and ancillary areas
- CCT selectable between 4000K, 5000K and 6500K and power selectable; offering a choice of 2 outputs, in one luminaire
- LED performance allows point-to-point replacement of existing fluorescent luminaires
- Whole luminaire illuminates during emergency operation rather than a small area, allowing less emergency versions required on an installation
- High efficiency up to 160 Lm/W
- Slim sloped diffuser design creates sleek appearance and offers greater light distribution
- Lockable heavy-duty stainless steel clips supplied as standard for added safety and security