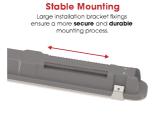

- IP66 non-corrosive batten suitable for industrial applications and ancillary areas
- CCT selectable between 4000K, 5000K and 6500K and power selectable; offering a choice of 2 outputs, in one luminaire
- LED performance allows point-to-point replacement of existing fluorescent luminaires
- Whole luminaire illuminates during emergency operation rather than a small area, allowing less emergency versions required on an installation
- High efficiency up to 160 Lm/W
- Slim sloped diffuser design creates sleek appearance and offers greater light distribution
- Lockable heavy-duty stainless steel clips supplied as standard for added safety and security