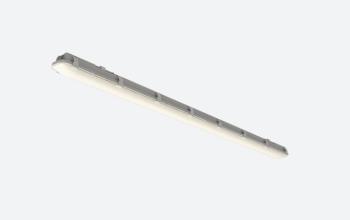

## Tornado EVO

Tornado EVO CCT Multi Wattage 1800mm 1-10V Code: ATORE6/1/DD4

| Category      | Battens and Weatherproofs                     |
|---------------|-----------------------------------------------|
| Application   | Ancillary, Commercial, Education, Healthcare, |
|               | Hospitality, Industrial, Retail               |
| Specification | Performance                                   |
|               |                                               |

- IP66 non-corrosive batten suitable for industrial applications and ancillary areas
- CCT selectable between 4000K, 5000K and 6500K and power selectable; offering a choice of 2 outputs, in one luminaire
- LED performance allows point-to-point replacement of existing fluorescent luminaires
- Whole luminaire illuminates during emergency operation rather than a small area, allowing less emergency versions required on an installation
- High efficiency up to 160 Lm/W
- Slim sloped diffuser design creates sleek appearance and offers greater light distribution
- Lockable heavy-duty stainless steel clips supplied as standard for added safety and security