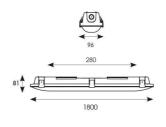

| TECHNICAL INFORMATION          |                     |  |  |
|--------------------------------|---------------------|--|--|
| Light Source                   | LED                 |  |  |
| Colour / Finish                | Grey                |  |  |
| IP Rating                      | IP66                |  |  |
| Class Protection               | 1                   |  |  |
| Internal / External            | Internal / External |  |  |
| Surface / Recessed / Suspended | Ceiling, Suspended  |  |  |
| Lumen Depreciation             | L80 100,000h        |  |  |
| Warranty (Years)               | 7                   |  |  |
| CE Mark                        | Yes                 |  |  |
| Height                         | 80 mm               |  |  |
|                                |                     |  |  |