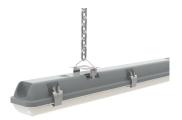

| TECHNICAL INFORMATION          |                     |  |
|--------------------------------|---------------------|--|
| Light Source                   | LED                 |  |
| Colour / Finish                | Grey                |  |
| IP Rating                      | IP65                |  |
| Class Protection               | 1                   |  |
| Internal / External            | Internal / External |  |
| Surface / Recessed / Suspended | Ceiling, Suspended  |  |
| Lumen Depreciation             | L80 100,000h        |  |
| Warranty (Years)               | 5                   |  |
| CE Mark                        | Yes                 |  |
| Height                         | 81 mm               |  |