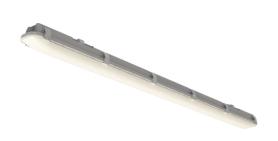

## **Tornado EVO**

Tornado EVO CCT Multi Wattage 1500mm Code: ATORE5/1

## PRODUCT FEATURES

- IP65 non-corrosive batten suitable for industrial applications and ancillary areas
- CCT selectable between 4000K, 5000K and 6500K and power selectable; offering a choice of 2 outputs, in one luminaire
- LED performance allows point-to-point replacement of existing fluorescent luminaires
- Whole luminaire illuminates during emergency operation rather than a small area, allowing less emergency versions required on an installation
- High efficiency up to 160 Lm/W
- Slim sloped diffuser design creates sleek appearance and offers greater light distribution
- Lockable heavy-duty stainless steel clips supplied as standard for added safety and security