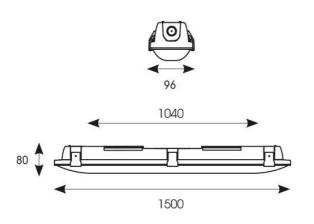

| TECHNICAL INFORMATION          |                     |  |
|--------------------------------|---------------------|--|
| Light Source                   | LED                 |  |
| Colour / Finish                | Grey                |  |
| IP Rating                      | IP65                |  |
| Class Protection               | 1                   |  |
| Internal / External            | Internal / External |  |
| Surface / Recessed / Suspended | Ceiling, Suspended  |  |
| Lumen Depreciation             | L80 100,000h        |  |
| Warranty (Years)               | 5                   |  |
| CE Mark                        | Yes                 |  |
| Height                         | 81 mm               |  |