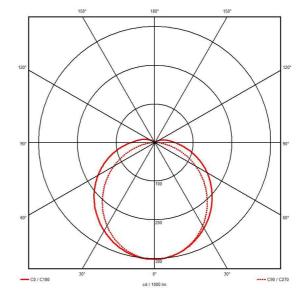

## PRODUCT FEATURES

- IP65 non-corrosive batten suitable for industrial applications and ancillary areas
- CCT selectable between 4000K, 5000K and 6500K and power selectable; offering a choice of 2 outputs, in one luminaire
- LED performance allows point-to-point replacement of existing fluorescent luminaires
- Whole luminaire illuminates during emergency operation rather than a small area, allowing less emergency versions required on an installation
- High efficiency up to 160 Lm/W
- Slim sloped diffuser design creates sleek appearance and offers greater light distribution
- Lockable heavy-duty stainless steel clips supplied as standard for added safety and security