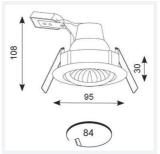

www.ansell-lighting.com

- DuPont paint finish with 20 year guarantee

| GENERAL INFORMATION              |            |  |  |
|----------------------------------|------------|--|--|
| Wattage                          | 35W        |  |  |
| Input                            | 220-240V   |  |  |
| Operating Temp                   | 0°C - 25°C |  |  |
| Cut-Out Size                     | 84         |  |  |
| Product Weight without Packaging | 0.184 kg   |  |  |

| TECHNICAL INFORMATION          |                     |  |
|--------------------------------|---------------------|--|
| Light Source                   | GU10                |  |
| Colour / Finish                | Silver Grey         |  |
| IP Rating                      | IP44                |  |
| Class Protection               | 1                   |  |
| Internal / External            | Internal / External |  |
| Surface / Recessed / Suspended | Recessed            |  |
| Warranty (Years)               | 5                   |  |
| CE Mark                        | Yes                 |  |
| Diameter                       | 94 mm               |  |
| Height                         | 98 mm               |  |