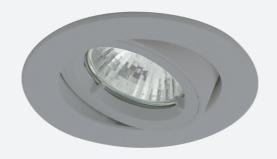

## Twistlock GU10 IP44 Gimbal

| Category      | Downlights                       |  |
|---------------|----------------------------------|--|
| Application   | Hospitality, Residential, Retail |  |
| Specification | Architectural                    |  |

Twistlock GU10 IP44 Outdoor Die-Cast Gimbal Code: ATLVOG/IP44/SG

## PRODUCT FEATURES

- IP44 rated for exterior applications including soffits (product supplied less lamp)
- Generous size of terminal housing and 2x1.5mm, + CPC loop-in, loop-out push fit terminals Option to add Bluetooth and WiFi enabled smart WiZ GU10 lamp provide an easy and efficient installation
- · Suitable for GU10 LED only