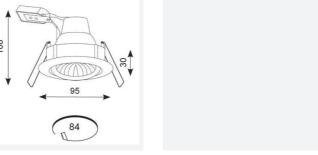

Twistlock GU10 IP44 Outdoor Die-Cast Gimbal Code: ATLVOG/IP44/SG

www.ansell-lighting.com

- DuPont paint finish with 20 year guarantee

| GENERAL INFORMATION              |            |  |  |
|----------------------------------|------------|--|--|
| Wattage                          | 35W        |  |  |
| Input                            | 220-240V   |  |  |
| Operating Temp                   | 0°C - 25°C |  |  |
| Cut-Out Size                     | 84         |  |  |
| Product Weight without Packaging | 0.184 kg   |  |  |

| TECHNICAL INFORMATION          |                     |  |
|--------------------------------|---------------------|--|
| Light Source                   | GU10                |  |
| Colour / Finish                | Silver Grey         |  |
| IP Rating                      | IP44                |  |
| Class Protection               | 1                   |  |
| Internal / External            | Internal / External |  |
| Surface / Recessed / Suspended | Recessed            |  |
| Warranty (Years)               | 5                   |  |
| CE Mark                        | Yes                 |  |
| Diameter                       | 94 mm               |  |
| Height                         | 98 mm               |  |