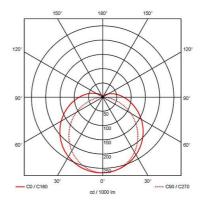

|                                | GENERAL INFORMATION     |
|--------------------------------|-------------------------|
| Wattage                        | 34W - 59W               |
| Lumens Delivered               | 4400lm - 7800lm (4000K) |
| Lm/W                           | 140lm/W                 |
| Beam Angle                     | 105/140                 |
| CRI                            | 80                      |
| ССТ                            | 3000/4000/5700K         |
| Input                          | 220-240V                |
| Operating Temp                 | 5°C - 40°C              |
| SDCM                           | 6                       |
| UGR                            | 30                      |
| Product Weight without Packagi | i <b>ng</b> 1.924 kg    |