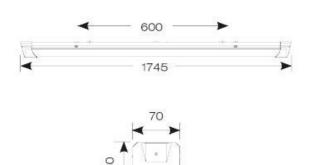

|                                | GENERAL INFORMATION     |
|--------------------------------|-------------------------|
| Wattage                        | 34W - 59W               |
| Lumens Delivered               | 4400lm - 7800lm (4000K) |
| Lm/W                           | 140lm/W                 |
| Beam Angle                     | 105/140                 |
| CRI                            | 80                      |
| ССТ                            | 3000/4000/5700K         |
| Input                          | 220-240V                |
| Operating Temp                 | 5°C - 40°C              |
| SDCM                           | 6                       |
| UGR                            | 30                      |
| Product Weight without Packagi | i <b>ng</b> 1.924 kg    |

| TECHNICAL INFORMATION          |                    |  |
|--------------------------------|--------------------|--|
| Light Source                   | LED                |  |
| Colour / Finish                | White              |  |
| IP Rating                      | IP20               |  |
| IK Rating                      | IK06               |  |
| Class Protection               | 1                  |  |
| Internal / External            | Internal           |  |
| Surface / Recessed / Suspended | Ceiling, Suspended |  |
| Lumen Depreciation             | L80 54,000h        |  |
| Warranty (Years)               | 5                  |  |
| CE Mark                        | Yes                |  |
| Height                         | 70 mm              |  |
| Emergency Output Duration      | 3 Hr               |  |