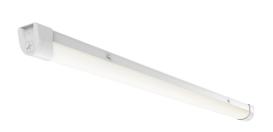

## **Topline EVO**

Topline EVO CCT Multi Wattage 1800mm Self-Test Emergency Code: ATLEVO6/SM3

## PRODUCT FEATURES

- High performance, multi-wattage LED CCT batten suitable for industrial and multi-purpose applications
- High efficiency up to 140 lm/W
- Excellent light uniformity through high transmittance polycarbonate diffuser
- Innovative spring clip gear tray release aids fast and easy installation

- Selectable CCT between 3000K, 4000K and 5700K
- Power selectable; offering high and low output option in each length
- · Instant light output with unlimited switching
- Self-test, lithium emergency option