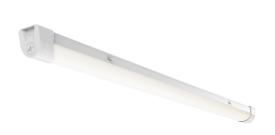

## **Topline EVO**

Topline EVO CCT Multi Wattage 1800mm Self-Test Emergency Code: ATLEVO6/SM3

## PRODUCT FEATURES

- High performance, multi-wattage LED CCT batten suitable for industrial and multi-purpose applications
- High efficiency up to 140 lm/W
- Excellent light uniformity through high transmittance polycarbonate diffuser
- Innovative spring clip gear tray release aids fast and easy installation

- Selectable CCT between 3000K, 4000K and 5700K
- Power selectable; offering high and low output option in each length
- · Instant light output with unlimited switching
- Self-test, lithium emergency option