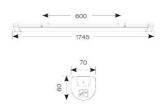

| TECHNICAL INFORMATION          |                    |  |
|--------------------------------|--------------------|--|
| Light Source                   | LED                |  |
| Colour / Finish                | White              |  |
| IP Rating                      | IP20               |  |
| Class Protection               | 1                  |  |
| Internal / External            | Internal           |  |
| Surface / Recessed / Suspended | Ceiling, Suspended |  |
| Lumen Depreciation             | L80 54,000h        |  |
| Warranty (Years)               | 5                  |  |
| CE Mark                        | Yes                |  |
| Height                         | 70 mm              |  |