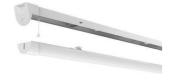

## **Topline EVO**

## Topline EVO CCT Multi Wattage 1800mm Code: ATLEVO6/MWS/SM3

Category

- High performance, multi-wattage LED CCT batten suitable for industrial and multi-purpose applications
- High efficiency up to 140 lm/W
- Excellent light uniformity through high transmittance polycarbonate diffuser
- Innovative spring clip gear tray release aids fast and easy installation
- Selectable CCT between 3000K, 4000K and 5700K
- Power selectable; offering high and low output option in each length
- · Instant light output with unlimited switching
- Self-test, lithium emergency option