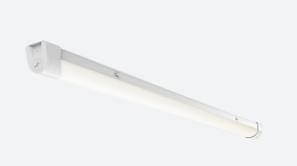

## **Topline EVO**

## Topline EVO CCT Multi Wattage 1800mm Code: ATLEVO6/MWS/SM3

Category

- High performance, multi-wattage LED CCT batten suitable for industrial and multi-purpose applications
- High efficiency up to 140 lm/W
- Excellent light uniformity through high transmittance polycarbonate diffuser
- Innovative spring clip gear tray release aids fast and easy installation
- Selectable CCT between 3000K, 4000K and 5700K
- Power selectable; offering high and low output option in each length
- · Instant light output with unlimited switching
- Self-test, lithium emergency option