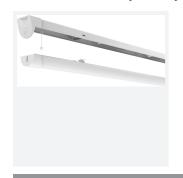

## **PRODUCT FEATURES**

- High performance, multi-wattage LED CCT batten suitable for industrial and multi-purpose applications
- High efficiency up to 140 lm/W
- Excellent light uniformity through high transmittance polycarbonate diffuser
- Innovative spring clip gear tray release aids fast and easy installation
- Selectable CCT between 3000K, 4000K and 5700K
- Power selectable; offering high and low output option in each length
- · Instant light output with unlimited switching
- Self-test, lithium emergency option