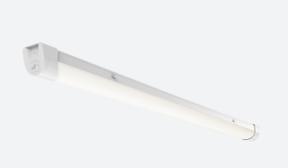

## **Topline EVO**

Topline EVO CCT Multi Wattage 1800mm Code: ATLEVO6/MWS/M3

## **PRODUCT FEATURES**

- High performance, multi-wattage LED CCT batten suitable for industrial and multi-purpose applications
- High efficiency up to 140 lm/W
- Excellent light uniformity through high transmittance polycarbonate diffuser
- Innovative spring clip gear tray release aids fast and easy installation
- Selectable CCT between 3000K, 4000K and 5700K
- Power selectable; offering high and low output option in each length
- · Instant light output with unlimited switching
- Self-test, lithium emergency option