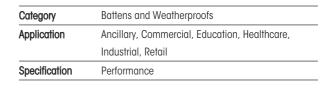

| TECHNICAL INFORMATION          |                    |
|--------------------------------|--------------------|
| Light Source                   | LED                |
| Colour / Finish                | White              |
| IP Rating                      | IP20               |
| Class Protection               | 1                  |
| Internal / External            | Internal           |
| Surface / Recessed / Suspended | Ceiling, Suspended |
| Lumen Depreciation             | L80 54,000h        |
| CE Mark                        | Yes                |
| Height                         | 70 mm              |