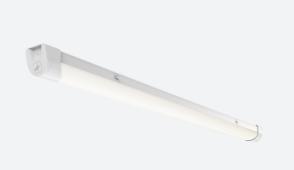

## **Topline EVO**

Topline EVO CCT Multi Wattage 1800mm 1-10V Code: ATLEVO6/DD4/DM3

Category

**Application** 

Specification

Ancillary, Commercial, Education, Healthcare,

- High performance, multi-wattage LED CCT batten suitable for industrial and multi-purpose applications
- High efficiency up to 140 lm/W
- Excellent light uniformity through high transmittance polycarbonate diffuser
- Innovative spring clip gear tray release aids fast and easy installation
- Selectable CCT between 3000K, 4000K and 5700K
- Power selectable; offering high and low output option in each length
- · Instant light output with unlimited switching
- Self-test, lithium emergency option