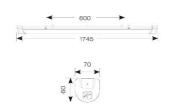

| 000К) |
|-------|
| 000K) |
|       |
|       |
|       |
|       |
|       |
|       |
|       |
|       |
|       |
|       |
|       |

| TECHNICAL INFORMATION          |                    |  |
|--------------------------------|--------------------|--|
| Light Source                   | LED                |  |
| Colour / Finish                | White              |  |
| IP Rating                      | IP20               |  |
| Class Protection               | 1                  |  |
| Internal / External            | Internal           |  |
| Surface / Recessed / Suspended | Ceiling, Suspended |  |
| Lumen Depreciation             | L80 54,000h        |  |
| Warranty (Years)               | 5                  |  |
| CE Mark                        | Yes                |  |
| Height                         | 70 mm              |  |