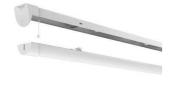

## **Topline EVO**

## Topline EVO CCT Multi Wattage 1800mm Corridor Code: ATLEVO6/CF/DM3

Category

**Application** 

Specification

Ancillary, Commercial, Education, Healthcare,

- High performance, multi-wattage LED CCT batten suitable for industrial and multi-purpose applications
- High efficiency up to 140 lm/W
- Excellent light uniformity through high transmittance polycarbonate diffuser
- Innovative spring clip gear tray release aids fast and easy installation
- Selectable CCT between 3000K, 4000K and 5700K
- Power selectable; offering high and low output option in each length
- · Instant light output with unlimited switching
- Self-test, lithium emergency option