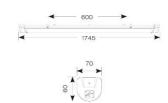

| TECHNICAL INFORMATION          |                    |  |
|--------------------------------|--------------------|--|
| Light Source                   | LED                |  |
| Colour / Finish                | White              |  |
| IP Rating                      | IP20               |  |
| Class Protection               | 1                  |  |
| Internal / External            | Internal           |  |
| Surface / Recessed / Suspended | Ceiling, Suspended |  |
| Lumen Depreciation             | L80 54,000h        |  |
| Warranty (Years)               | 5                  |  |
| CE Mark                        | Yes                |  |
| Height                         | 70 mm              |  |