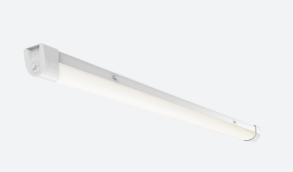

## **Topline EVO**

## Topline EVO CCT Multi Wattage 1800mm Corridor Code: ATLEVO6/CF/DM3

Category

**Application** 

Specification

Ancillary, Commercial, Education, Healthcare,

- High performance, multi-wattage LED CCT batten suitable for industrial and multi-purpose applications
- High efficiency up to 140 lm/W
- Excellent light uniformity through high transmittance polycarbonate diffuser
- Innovative spring clip gear tray release aids fast and easy installation
- Selectable CCT between 3000K, 4000K and 5700K
- Power selectable; offering high and low output option in each length
- · Instant light output with unlimited switching
- Self-test, lithium emergency option