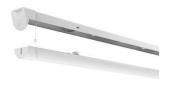

## **Topline EVO**

Topline EVO CCT Multi Wattage 1500mm Code: ATLEVO5

4

Category

Application

Specification

Ancillary, Commercial, Education, Healthcare,

- High performance, multi-wattage LED CCT batten suitable for industrial and multi-purpose applications
- High efficiency up to 140 Im/W
- Excellent light uniformity through high transmittance polycarbonate diffuser
- · Innovative spring clip gear tray release aids fast and easy installation
- Selectable CCT between 3000K, 4000K and 5700K
- Power selectable; offering high and low output option in each length
- · Instant light output with unlimited switching
- · Self-test, lithium emergency option