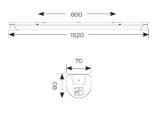

| GENERAL INFORMATION              |                         |
|----------------------------------|-------------------------|
| Wattage                          | 25W - 44W               |
| Lumens Delivered                 | 3300lm - 6000lm (4000K) |
| Lm/W                             | 140lm/W                 |
| Beam Angle                       | 105/140                 |
| CRI                              | 80                      |
| CCT                              | 3000/4000/5700K         |
| Input                            | 220-240V                |
| Operating Temp                   | -10°C - 40°C            |
| SDCM                             | 3                       |
| UGR                              | 25                      |
| Product Weight without Packaging | 1.724 kg                |

| TECHNICAL INFORMATION |  |
|-----------------------|--|
| LED                   |  |
| White                 |  |
| IP20                  |  |
| 1                     |  |
| Internal              |  |
| Ceiling, Suspended    |  |
| L80 54,000h           |  |
| 5                     |  |
| Yes                   |  |
| 70 mm                 |  |
|                       |  |