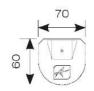

| TECHN                          | ICAL INFORMATION   |  |
|--------------------------------|--------------------|--|
| Light Source                   | LED                |  |
| Colour / Finish                | White              |  |
| IP Rating                      | IP20               |  |
| IK Rating                      | IKO6               |  |
| Class Protection               | 1                  |  |
| Internal / External            | Internal           |  |
| Surface / Recessed / Suspended | Ceiling, Suspended |  |
| Lumen Depreciation             | L80 54,000h        |  |
| Warranty (Years)               | 5                  |  |
| CE Mark                        | Yes                |  |
| Height                         | 70 mm              |  |
|                                |                    |  |