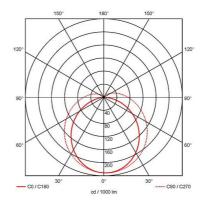

| GENER#                           | al information          |
|----------------------------------|-------------------------|
| Wattage                          | 25W - 44W               |
| Lumens Delivered                 | 3300lm - 6000lm (4000K) |
| Lm/W                             | 140lm/W                 |
| Beam Angle                       | 105/140                 |
| CRI                              | 80                      |
| ССТ                              | 3000/4000/5700K         |
| Input                            | 220-240V                |
| Operating Temp                   | -10°C - 40°C            |
| SDCM                             | 3                       |
| UGR                              | 25                      |
| Product Weight without Packaging | 1.724 kg                |
|                                  |                         |