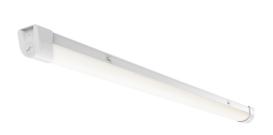

## **Topline EVO**

Topline EVO CCT Multi Wattage 1500mm

Code: ATLEVO5

## PRODUCT FEATURES

- High performance, multi-wattage LED CCT batten suitable for industrial and multi-purpose applications
- High efficiency up to 140 lm/W
- Excellent light uniformity through high transmittance polycarbonate diffuser
- Innovative spring clip gear tray release aids fast and easy installation

- Selectable CCT between 3000K, 4000K and 5700K
- Power selectable; offering high and low output option in each length
- · Instant light output with unlimited switching
- Self-test, lithium emergency option