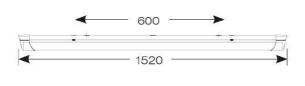

l           |  |
| Surface / Recessed / Suspended | Ceiling, Suspended |  |
| Lumen Depreciation             | L80 54,000h        |  |
| Warranty (Years)               | 5                  |  |
| CE Mark                        | Yes                |  |
| Height                         | 70 mm              |  |
|                                |                    |  |











| Category      | Battens and Weatherproofs                     |  |
|---------------|-----------------------------------------------|--|
| Application   | Ancillary, Commercial, Education, Healthcare, |  |
|               | Industrial, Retail                            |  |
| Specification | Performance                                   |  |

## **Topline EVO**

Topline EVO CCT Multi Wattage 1500mm Code: ATLEVO5