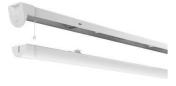

## **Topline EVO**

Topline EVO CCT Multi Wattage 1500mm

Code: ATLEVO5

## PRODUCT FEATURES

- High performance, multi-wattage LED CCT batten suitable for industrial and multi-purpose applications
- High efficiency up to 140 lm/W
- Excellent light uniformity through high transmittance polycarbonate diffuser
- Innovative spring clip gear tray release aids fast and easy installation

- Selectable CCT between 3000K, 4000K and 5700K
- Power selectable; offering high and low output option in each length
- · Instant light output with unlimited switching
- Self-test, lithium emergency option