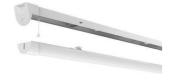

## **Topline EVO**

## Topline EVO CCT Multi Wattage 1500mm Code: ATLEVO5/MWS/DM3

- High performance, multi-wattage LED CCT batten suitable for industrial and multi-purpose applications
- High efficiency up to 140 lm/W
- Excellent light uniformity through high transmittance polycarbonate diffuser
- Innovative spring clip gear tray release aids fast and easy installation
- Selectable CCT between 3000K, 4000K and 5700K
- Power selectable; offering high and low output option in each length
- · Instant light output with unlimited switching
- Self-test, lithium emergency option