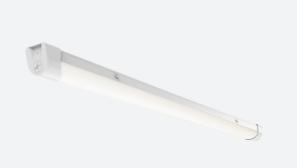

## **Topline EVO**

## Topline EVO CCT Multi Wattage 1500mm Code: ATLEVO5/MWS/DM3

- High performance, multi-wattage LED CCT batten suitable for industrial and multi-purpose applications
- High efficiency up to 140 lm/W
- Excellent light uniformity through high transmittance polycarbonate diffuser
- Innovative spring clip gear tray release aids fast and easy installation
- Selectable CCT between 3000K, 4000K and 5700K
- Power selectable; offering high and low output option in each length
- · Instant light output with unlimited switching
- Self-test, lithium emergency option