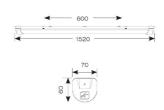

| TECHNICAL INFORMATION          |                    |  |
|--------------------------------|--------------------|--|
| Light Source                   | LED                |  |
| Colour / Finish                | White              |  |
| IP Rating                      | IP20               |  |
| Class Protection               | 1                  |  |
| Internal / External            | Internal           |  |
| Surface / Recessed / Suspended | Ceiling, Suspended |  |
| Lumen Depreciation             | L80 54,000h        |  |
| Warranty (Years)               | 5                  |  |
| CE Mark                        | Yes                |  |
| Height                         | 70 mm              |  |