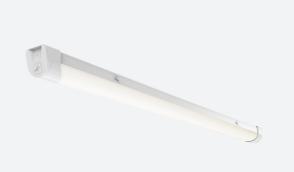

## **Topline EVO**

Topline EVO CCT Multi Wattage 1500mm 1-10V Code: ATLEVO5/DD4/DM3

Category

**Application** 

Specification

Ancillary, Commercial, Education, Healthcare,

- High performance, multi-wattage LED CCT batten suitable for industrial and multi-purpose applications
- High efficiency up to 140 lm/W
- Excellent light uniformity through high transmittance polycarbonate diffuser
- Innovative spring clip gear tray release aids fast and easy installation
- Selectable CCT between 3000K, 4000K and 5700K
- Power selectable; offering high and low output option in each length
- · Instant light output with unlimited switching
- Self-test, lithium emergency option