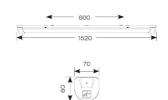

| TECHNICAL INFORMATION          |                    |  |
|--------------------------------|--------------------|--|
| Light Source                   | LED                |  |
| Colour / Finish                | White              |  |
| IP Rating                      | IP20               |  |
| Class Protection               | 1                  |  |
| Internal / External            | Internal           |  |
| Surface / Recessed / Suspended | Ceiling, Suspended |  |
| Lumen Depreciation             | L80 54,000h        |  |
| Warranty (Years)               | 5                  |  |
| CE Mark                        | Yes                |  |
| Height                         | 70 mm              |  |