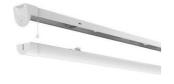

## **Topline EVO**

Topline EVO CCT Multi Wattage 1500mm 1-10V Code: ATLEVO5/DD4/DM3

Category

**Application** 

Specification

Ancillary, Commercial, Education, Healthcare,

- High performance, multi-wattage LED CCT batten suitable for industrial and multi-purpose applications
- High efficiency up to 140 lm/W
- Excellent light uniformity through high transmittance polycarbonate diffuser
- Innovative spring clip gear tray release aids fast and easy installation
- Selectable CCT between 3000K, 4000K and 5700K
- Power selectable; offering high and low output option in each length
- · Instant light output with unlimited switching
- Self-test, lithium emergency option