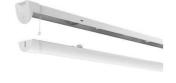

## **Topline EVO**

## Topline EVO CCT Multi Wattage 1500mm DALI Code: ATLEVO5/DD3/DM3

Category

**Application** 

Specification

Ancillary, Commercial, Education, Healthcare,

- High performance, multi-wattage LED CCT batten suitable for industrial and multi-purpose applications
- High efficiency up to 140 lm/W
- Excellent light uniformity through high transmittance polycarbonate diffuser
- Innovative spring clip gear tray release aids fast and easy installation
- Selectable CCT between 3000K, 4000K and 5700K
- Power selectable; offering high and low output option in each length
- · Instant light output with unlimited switching
- Self-test, lithium emergency option