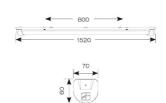

| TECHNICAL INFORMATION          |                    |  |
|--------------------------------|--------------------|--|
| Light Source                   | LED                |  |
| Colour / Finish                | White              |  |
| IP Rating                      | IP20               |  |
| Class Protection               | 1                  |  |
| Internal / External            | Internal           |  |
| Surface / Recessed / Suspended | Ceiling, Suspended |  |
| Lumen Depreciation             | L80 54,000h        |  |
| Warranty (Years)               | 5                  |  |
| CE Mark                        | Yes                |  |
| Height                         | 70 mm              |  |