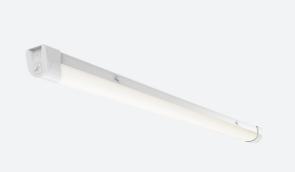

## **Topline EVO**

## Topline EVO CCT Multi Wattage 1500mm DALI Code: ATLEVO5/DD3/DM3

Category

**Application** 

Specification

Ancillary, Commercial, Education, Healthcare,

- High performance, multi-wattage LED CCT batten suitable for industrial and multi-purpose applications
- High efficiency up to 140 lm/W
- Excellent light uniformity through high transmittance polycarbonate diffuser
- Innovative spring clip gear tray release aids fast and easy installation
- Selectable CCT between 3000K, 4000K and 5700K
- Power selectable; offering high and low output option in each length
- · Instant light output with unlimited switching
- Self-test, lithium emergency option