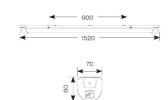

| TECHNICAL INFORMATION          |                    |  |
|--------------------------------|--------------------|--|
| Light Source                   | LED                |  |
| Colour / Finish                | White              |  |
| IP Rating                      | IP20               |  |
| Class Protection               | 1                  |  |
| Internal / External            | Internal           |  |
| Surface / Recessed / Suspended | Ceiling, Suspended |  |
| Lumen Depreciation             | L80 54,000h        |  |
| Warranty (Years)               | 5                  |  |
| CE Mark                        | Yes                |  |
| Height                         | 70 mm              |  |