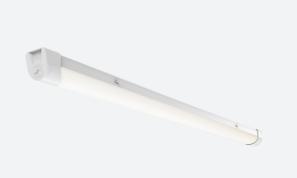

## **Topline EVO**

## Topline EVO CCT Multi Wattage 1500mm Corridor Code: ATLEVO5/CF/SM3

Category

**Application** 

Specification

Ancillary, Commercial, Education, Healthcare,

- High performance, multi-wattage LED CCT batten suitable for industrial and multi-purpose applications
- High efficiency up to 140 lm/W
- Excellent light uniformity through high transmittance polycarbonate diffuser
- Innovative spring clip gear tray release aids fast and easy installation
- Selectable CCT between 3000K, 4000K and 5700K
- Power selectable; offering high and low output option in each length
- · Instant light output with unlimited switching
- Self-test, lithium emergency option