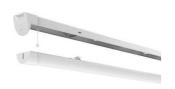

## **Topline EVO**

## Topline EVO CCT Multi Wattage 1500mm Corridor Code: ATLEVO5/CF/SM3

Category

**Application** 

Specification

Ancillary, Commercial, Education, Healthcare,

- High performance, multi-wattage LED CCT batten suitable for industrial and multi-purpose applications
- High efficiency up to 140 lm/W
- Excellent light uniformity through high transmittance polycarbonate diffuser
- Innovative spring clip gear tray release aids fast and easy installation
- Selectable CCT between 3000K, 4000K and 5700K
- Power selectable; offering high and low output option in each length
- · Instant light output with unlimited switching
- Self-test, lithium emergency option