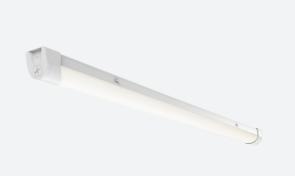

## **Topline EVO**

Category **Application** 

Specification

Ancillary, Commercial, Education, Healthcare,

- High performance, multi-wattage LED CCT batten suitable for industrial and multi-purpose applications
- High efficiency up to 140 lm/W
- Excellent light uniformity through high transmittance polycarbonate diffuser
- Innovative spring clip gear tray release aids fast and easy installation
- Selectable CCT between 3000K, 4000K and 5700K
- Power selectable; offering high and low output option in each length
- · Instant light output with unlimited switching
- Self-test, lithium emergency option