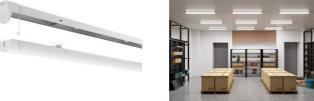

## **Topline EVO**

Category **Application** 

Specification

Ancillary, Commercial, Education, Healthcare,

- High performance, multi-wattage LED CCT batten suitable for industrial and multi-purpose applications
- High efficiency up to 140 lm/W
- Excellent light uniformity through high transmittance polycarbonate diffuser
- Innovative spring clip gear tray release aids fast and easy installation
- Selectable CCT between 3000K, 4000K and 5700K
- Power selectable; offering high and low output option in each length
- · Instant light output with unlimited switching
- Self-test, lithium emergency option