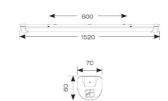

| TECHNICAL INFORMATION          |                    |  |  |
|--------------------------------|--------------------|--|--|
| Light Source                   | LED                |  |  |
| Colour / Finish                | White              |  |  |
| IP Rating                      | IP20               |  |  |
| Class Protection               | 1                  |  |  |
| Internal / External            | Internal           |  |  |
| Surface / Recessed / Suspended | Ceiling, Suspended |  |  |
| Lumen Depreciation             | L80 54,000h        |  |  |
| Warranty (Years)               | 5                  |  |  |
| CE Mark                        | Yes                |  |  |
| Height                         | 70 mm              |  |  |