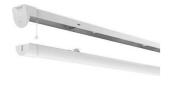

## **Topline EVO**

Topline EVO CCT Multi Wattage 1200mm Self-Test Code: ATLEVO4/SM3

Category

Application

Specification

Ancillary, Commercial, Education, Healthcare,

- High performance, multi-wattage LED CCT batten suitable for industrial and multi-purpose applications
- High efficiency up to 140 Im/W
- Excellent light uniformity through high transmittance polycarbonate diffuser
- · Innovative spring clip gear tray release aids fast and easy installation
- Selectable CCT between 3000K, 4000K and 5700K
- Power selectable; offering high and low output option in each length
- · Instant light output with unlimited switching
- Self-test, lithium emergency option