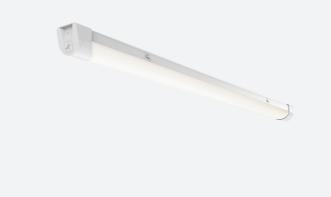

## **Topline EVO**

Topline EVO CCT Multi Wattage 1200mm Self-Test Code: ATLEVO4/SM3

Category

Application

Specification

Ancillary, Commercial, Education, Healthcare,

- High performance, multi-wattage LED CCT batten suitable for industrial and multi-purpose applications
- High efficiency up to 140 Im/W
- Excellent light uniformity through high transmittance polycarbonate diffuser
- · Innovative spring clip gear tray release aids fast and easy installation
- Selectable CCT between 3000K, 4000K and 5700K
- Power selectable; offering high and low output option in each length
- · Instant light output with unlimited switching
- Self-test, lithium emergency option