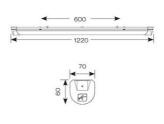

| TECHNICAL INFORMATION          |                    |
|--------------------------------|--------------------|
| Light Source                   | LED                |
| Colour / Finish                | White              |
| IP Rating                      | IP20               |
| Class Protection               | 1                  |
| Internal / External            | Internal           |
| Surface / Recessed / Suspended | Ceiling, Suspended |
| Lumen Depreciation             | L80 54,000h        |
| Warranty (Years)               | 5                  |
| CE Mark                        | Yes                |
| Height                         | 70 mm              |