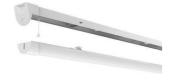

## **Topline EVO**

## Topline EVO CCT Multi Wattage 1200mm Code: ATLEVO4/MWS/DM3

Category

**Application** 

Specification

Ancillary, Commercial, Education, Healthcare,

- High performance, multi-wattage LED CCT batten suitable for industrial and multi-purpose applications
- High efficiency up to 140 lm/W
- Excellent light uniformity through high transmittance polycarbonate diffuser
- Innovative spring clip gear tray release aids fast and easy installation
- Selectable CCT between 3000K, 4000K and 5700K
- Power selectable; offering high and low output option in each length
- · Instant light output with unlimited switching
- Self-test, lithium emergency option