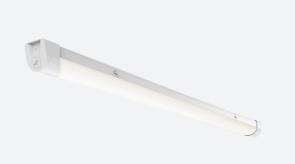

## **Topline EVO**

## Topline EVO CCT Multi Wattage 1200mm Code: ATLEVO4/MWS/DM3

Category

**Application** 

Specification

Ancillary, Commercial, Education, Healthcare,

- High performance, multi-wattage LED CCT batten suitable for industrial and multi-purpose applications
- High efficiency up to 140 lm/W
- Excellent light uniformity through high transmittance polycarbonate diffuser
- Innovative spring clip gear tray release aids fast and easy installation
- Selectable CCT between 3000K, 4000K and 5700K
- Power selectable; offering high and low output option in each length
- · Instant light output with unlimited switching
- Self-test, lithium emergency option