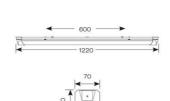

## Topline EVO CCT Multi Wattage 1200mm Code: ATLEVO4/MWS/DM3

Category

**Application** 

Specification

Ancillary, Commercial, Education, Healthcare,

- High performance, multi-wattage LED CCT batten suitable for industrial and multi-purpose applications
- High efficiency up to 140 lm/W
- Excellent light uniformity through high transmittance polycarbonate diffuser
- Innovative spring clip gear tray release aids fast and easy installation
- Selectable CCT between 3000K, 4000K and 5700K
- Power selectable; offering high and low output option in each length
- · Instant light output with unlimited switching
- Self-test, lithium emergency option

| TECHNICAL INFORMATION          |                    |  |
|--------------------------------|--------------------|--|
| Light Source                   | LED                |  |
| Colour / Finish                | White              |  |
| IP Rating                      | IP20               |  |
| Class Protection               | 1                  |  |
| Internal / External            | Internal           |  |
| Surface / Recessed / Suspended | Ceiling, Suspended |  |
| Lumen Depreciation             | L80 54,000h        |  |
| Warranty (Years)               | 5                  |  |
| CE Mark                        | Yes                |  |
| Height                         | 70 mm              |  |