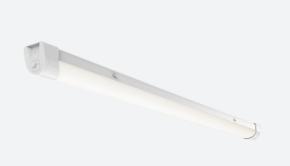

## **Topline EVO**

## Topline EVO CCT Multi Wattage 1200mm Code: ATLEVO4/M3

## **PRODUCT FEATURES**

- High performance, multi-wattage LED CCT batten suitable for industrial and multi-purpose applications
- High efficiency up to 140 lm/W
- Excellent light uniformity through high transmittance polycarbonate diffuser
- Innovative spring clip gear tray release aids fast and easy installation
- Selectable CCT between 3000K, 4000K and 5700K
- Power selectable; offering high and low output option in each length
- · Instant light output with unlimited switching
- Self-test, lithium emergency option