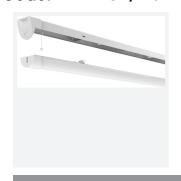

## **PRODUCT FEATURES**

- High performance, multi-wattage LED CCT batten suitable for industrial and multi-purpose applications
- High efficiency up to 140 lm/W
- Excellent light uniformity through high transmittance polycarbonate diffuser
- Innovative spring clip gear tray release aids fast and easy installation
- Selectable CCT between 3000K, 4000K and 5700K
- Power selectable; offering high and low output option in each length
- · Instant light output with unlimited switching
- Self-test, lithium emergency option