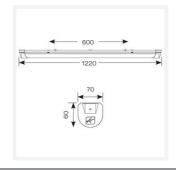

## Topline EVO CCT Multi Wattage 1200mm Code: ATLEVO4/M3

| GENERAL INFORMATION             |                         |
|---------------------------------|-------------------------|
| Wattage                         | 18W - 31W               |
| Lumens Delivered                | 2500lm - 4300lm (4000K) |
| Lm/W                            | 140lm/W                 |
| Beam Angle                      | 105/140                 |
| CRI                             | 80                      |
| CCT                             | 3000/4000/5700K         |
| Input                           | 220/240V                |
| Operating Temp                  | 5°C - 40°C              |
| SDCM                            | 6                       |
| UGR                             | 24                      |
| Product Weight without Packagii | ng 1.42 kg              |

| TECHNICAL INFORMATION |  |  |
|-----------------------|--|--|
| LED                   |  |  |
| White                 |  |  |
| IP20                  |  |  |
| 1                     |  |  |
| Internal              |  |  |
| Ceiling, Suspended    |  |  |
| L80 54,000h           |  |  |
| 5                     |  |  |
| Yes                   |  |  |
| 70 mm                 |  |  |
|                       |  |  |