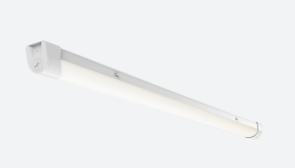

## **Topline EVO**

## Topline EVO CCT Multi Wattage 1200mm DALI-Code: ATLEVO4/DM3

Category

**Application** 

Specification

Ancillary, Commercial, Education, Healthcare,

- High performance, multi-wattage LED CCT batten suitable for industrial and multi-purpose applications
- High efficiency up to 140 lm/W
- Excellent light uniformity through high transmittance polycarbonate diffuser
- Innovative spring clip gear tray release aids fast and easy installation
- Selectable CCT between 3000K, 4000K and 5700K
- Power selectable; offering high and low output option in each length
- · Instant light output with unlimited switching
- Self-test, lithium emergency option