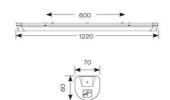

| TECHNICAL INFORMATION          |                    |  |
|--------------------------------|--------------------|--|
| Light Source                   | LED                |  |
| Colour / Finish                | White              |  |
| IP Rating                      | IP20               |  |
| Class Protection               | 1                  |  |
| Internal / External            | Internal           |  |
| Surface / Recessed / Suspended | Ceiling, Suspended |  |
| Lumen Depreciation             | L80 54,000h        |  |
| Warranty (Years)               | 5                  |  |
| CE Mark                        | Yes                |  |
| Height                         | 70 mm              |  |