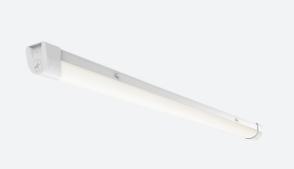

## **Topline EVO**

Topline EVO CCT Multi Wattage 1200mm 1-10V Code: ATLEVO4/DD4/SM3

Category

**Application** 

Specification

Ancillary, Commercial, Education, Healthcare,

- High performance, multi-wattage LED CCT batten suitable for industrial and multi-purpose applications
- High efficiency up to 140 lm/W
- Excellent light uniformity through high transmittance polycarbonate diffuser
- Innovative spring clip gear tray release aids fast and easy installation
- Selectable CCT between 3000K, 4000K and 5700K
- Power selectable; offering high and low output option in each length
- · Instant light output with unlimited switching
- Self-test, lithium emergency option