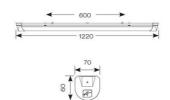

| TECHNICAL INFORMATION          |                    |
|--------------------------------|--------------------|
| Light Source                   | LED                |
| Colour / Finish                | White              |
| IP Rating                      | IP20               |
| Class Protection               | 1                  |
| Internal / External            | Internal           |
| Surface / Recessed / Suspended | Ceiling, Suspended |
| Lumen Depreciation             | L80 54,000h        |
| Warranty (Years)               | 5                  |
| CE Mark                        | Yes                |
| Height                         | 70 mm              |