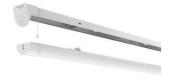

## **Topline EVO**

Topline EVO CCT Multi Wattage 1200mm 1-10V Code: ATLEVO4/DD4/SM3

Category

**Application** 

Specification

Ancillary, Commercial, Education, Healthcare,

- High performance, multi-wattage LED CCT batten suitable for industrial and multi-purpose applications
- High efficiency up to 140 lm/W
- Excellent light uniformity through high transmittance polycarbonate diffuser
- Innovative spring clip gear tray release aids fast and easy installation
- Selectable CCT between 3000K, 4000K and 5700K
- Power selectable; offering high and low output option in each length
- · Instant light output with unlimited switching
- Self-test, lithium emergency option