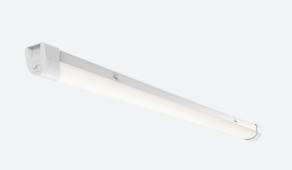

## **Topline EVO**

Topline EVO CCT Multi Wattage 1200mm 1-10V Code: ATLEVO4/DD4/DM3

Category

**Application** 

Specification

Ancillary, Commercial, Education, Healthcare,

- High performance, multi-wattage LED CCT batten suitable for industrial and multi-purpose applications
- High efficiency up to 140 lm/W
- Excellent light uniformity through high transmittance polycarbonate diffuser
- Innovative spring clip gear tray release aids fast and easy installation
- Selectable CCT between 3000K, 4000K and 5700K
- Power selectable; offering high and low output option in each length
- · Instant light output with unlimited switching
- Self-test, lithium emergency option