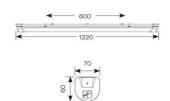

| TECHNICAL INFORMATION          |                    |  |
|--------------------------------|--------------------|--|
| Light Source                   | LED                |  |
| Colour / Finish                | White              |  |
| IP Rating                      | IP20               |  |
| Class Protection               | 1                  |  |
| Internal / External            | Internal           |  |
| Surface / Recessed / Suspended | Ceiling, Suspended |  |
| Lumen Depreciation             | L80 54,000h        |  |
| Warranty (Years)               | 5                  |  |
| CE Mark                        | Yes                |  |
| Height                         | 70 mm              |  |