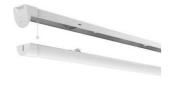

## **Topline EVO**

Topline EVO CCT Multi Wattage 1200mm 1-10V Code: ATLEVO4/DD4/DM3

Category

**Application** 

Specification

Ancillary, Commercial, Education, Healthcare,

- High performance, multi-wattage LED CCT batten suitable for industrial and multi-purpose applications
- High efficiency up to 140 lm/W
- Excellent light uniformity through high transmittance polycarbonate diffuser
- Innovative spring clip gear tray release aids fast and easy installation
- Selectable CCT between 3000K, 4000K and 5700K
- Power selectable; offering high and low output option in each length
- · Instant light output with unlimited switching
- Self-test, lithium emergency option