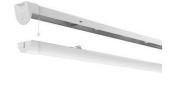

## **Topline EVO**

## Topline EVO CCT Multi Wattage 1200mm DALI Code: ATLEVO4/DD3/DM3

Category

**Application** 

Specification

Ancillary, Commercial, Education, Healthcare,

- High performance, multi-wattage LED CCT batten suitable for industrial and multi-purpose applications
- High efficiency up to 140 lm/W
- Excellent light uniformity through high transmittance polycarbonate diffuser
- Innovative spring clip gear tray release aids fast and easy installation
- Selectable CCT between 3000K, 4000K and 5700K
- Power selectable; offering high and low output option in each length
- · Instant light output with unlimited switching
- Self-test, lithium emergency option