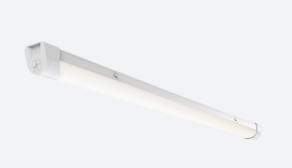

## **Topline EVO**

## Topline EVO CCT Multi Wattage 1200mm DALI Code: ATLEVO4/DD3/DM3

Category

**Application** 

Specification

Ancillary, Commercial, Education, Healthcare,

- High performance, multi-wattage LED CCT batten suitable for industrial and multi-purpose applications
- High efficiency up to 140 lm/W
- Excellent light uniformity through high transmittance polycarbonate diffuser
- Innovative spring clip gear tray release aids fast and easy installation
- Selectable CCT between 3000K, 4000K and 5700K
- Power selectable; offering high and low output option in each length
- · Instant light output with unlimited switching
- Self-test, lithium emergency option