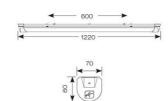

| TECHNICAL INFORMATION          |                    |  |
|--------------------------------|--------------------|--|
| Light Source                   | LED                |  |
| Colour / Finish                | White              |  |
| IP Rating                      | IP20               |  |
| Class Protection               | 1                  |  |
| Internal / External            | Internal           |  |
| Surface / Recessed / Suspended | Ceiling, Suspended |  |
| Lumen Depreciation             | L80 54,000h        |  |
| Warranty (Years)               | 5                  |  |
| CE Mark                        | Yes                |  |
| Height                         | 70 mm              |  |