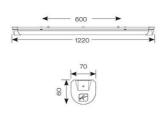

| TECHNICAL INFORMATION          |                    |  |
|--------------------------------|--------------------|--|
| Light Source                   | LED                |  |
| Colour / Finish                | White              |  |
| IP Rating                      | IP20               |  |
| Class Protection               | 1                  |  |
| Internal / External            | Internal           |  |
| Surface / Recessed / Suspended | Ceiling, Suspended |  |
| Lumen Depreciation             | L80 54,000h        |  |
| Warranty (Years)               | 5                  |  |
| CE Mark                        | Yes                |  |
| Height                         | 70 mm              |  |
|                                |                    |  |