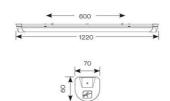

| TECHNICAL INFORMATION          |                    |  |  |
|--------------------------------|--------------------|--|--|
| Light Source                   | LED                |  |  |
| Colour / Finish                | White              |  |  |
| IP Rating                      | IP20               |  |  |
| Class Protection               | 1                  |  |  |
| Internal / External            | Internal           |  |  |
| Surface / Recessed / Suspended | Ceiling, Suspended |  |  |
| Lumen Depreciation             | L80 54,000h        |  |  |
| Warranty (Years)               | 5                  |  |  |
| CE Mark                        | Yes                |  |  |
| Height                         | 70 mm              |  |  |