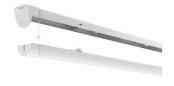

## **Topline EVO**

## Topline EVO CCT Multi Wattage 1200mm Corridor Code: ATLEVO4/CF/DM3

| Category      | Battens and Weatherproofs                     |
|---------------|-----------------------------------------------|
| Application   | Ancillary, Commercial, Education, Healthcare, |
|               | Industrial, Retail                            |
| Specification | Performance                                   |
|               |                                               |

- High performance, multi-wattage LED CCT batten suitable for industrial and multi-purpose applications
- High efficiency up to 140 lm/W
- Excellent light uniformity through high transmittance polycarbonate diffuser
- Innovative spring clip gear tray release aids fast and easy installation
- Selectable CCT between 3000K, 4000K and 5700K
- Power selectable; offering high and low output option in each length
- · Instant light output with unlimited switching
- Self-test, lithium emergency option