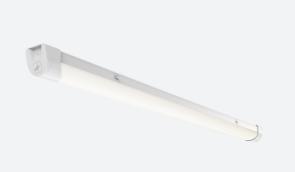

## **Topline EVO**

## Topline EVO CCT Multi Wattage 1200mm Corridor Code: ATLEVO4/CF/DM3

| Category      | Battens and Weatherproofs                     |
|---------------|-----------------------------------------------|
| Application   | Ancillary, Commercial, Education, Healthcare, |
|               | Industrial, Retail                            |
| Specification | Performance                                   |
|               |                                               |

- High performance, multi-wattage LED CCT batten suitable for industrial and multi-purpose applications
- High efficiency up to 140 lm/W
- Excellent light uniformity through high transmittance polycarbonate diffuser
- Innovative spring clip gear tray release aids fast and easy installation
- Selectable CCT between 3000K, 4000K and 5700K
- Power selectable; offering high and low output option in each length
- · Instant light output with unlimited switching
- Self-test, lithium emergency option