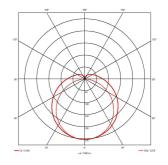

| GENERAL INFORMATION              |                   |  |
|----------------------------------|-------------------|--|
| Wattage                          | 32W - 47W         |  |
| Lumens Delivered                 | 4100lm - 5800lm   |  |
| Lm/W                             | 131lm/W - 122lm/W |  |
| Beam Angle                       | 100/140           |  |
| CRI                              | 80                |  |
| CCT                              | 6500K             |  |
| Input                            | 220-240V          |  |
| Operating Temp                   | -20°C - 40°C      |  |
| SDCM                             | 6                 |  |
| UGR                              | 27                |  |
| Product Weight without Packaging | 0.967 kg          |  |