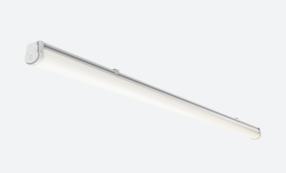

## **Thunder ECO**

Thunder ECO Multi Wattage 1500mm Daylight Code: ATHECO5/DL

- Robust, high performance LED non-corrosive suitable for ancillary areas and industrial applications
- Twist off end cap and push fit terminals aid fast and easy installation
- Non-dimmable

- Power selectable; offering high and low output option in each length
- Supplied complete with versatile stainless steel mounting clips. Clips can be located anywhere along the spine of the luminaire